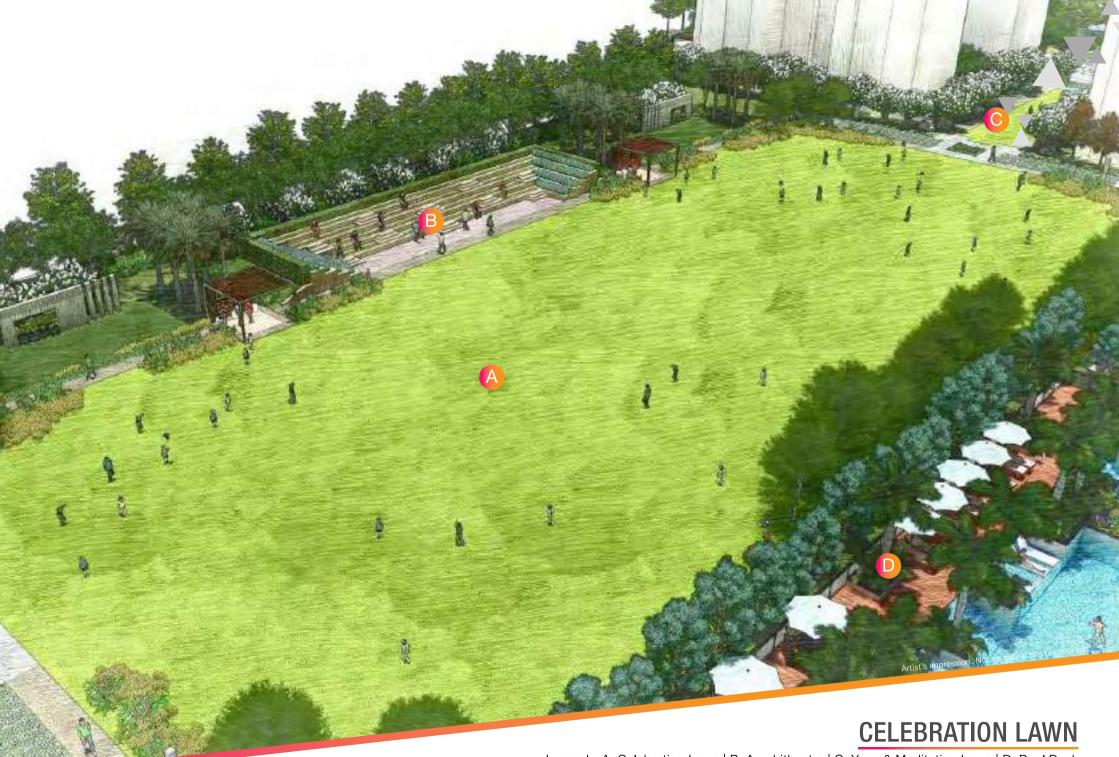

## LANDSCAPE INSPIRED BY ELEMENTS OF NATURE

A: DIGITAL PLAZA | B: MOUND GARDEN | C: HERB GARDEN | D: GARDEN OF PRECEPTION | E: CHESS PLAZA | F: COLOUR GARDEN | G: GARDEN OF SENSES H: GARDEN OF VITALITY | I: BUTTERFLY GARDEN | J: AROMATIC GARDEN | K: REFLEXOLOGY | L: YOGA/ MEDITATION LAWN | M: CELEBRATION LAWN | N: PARTY LAWN

Legend - A: Celebration Lawn | B: Amphitheatre | C: Yoga & Meditation Lawn | D: Pool Deck