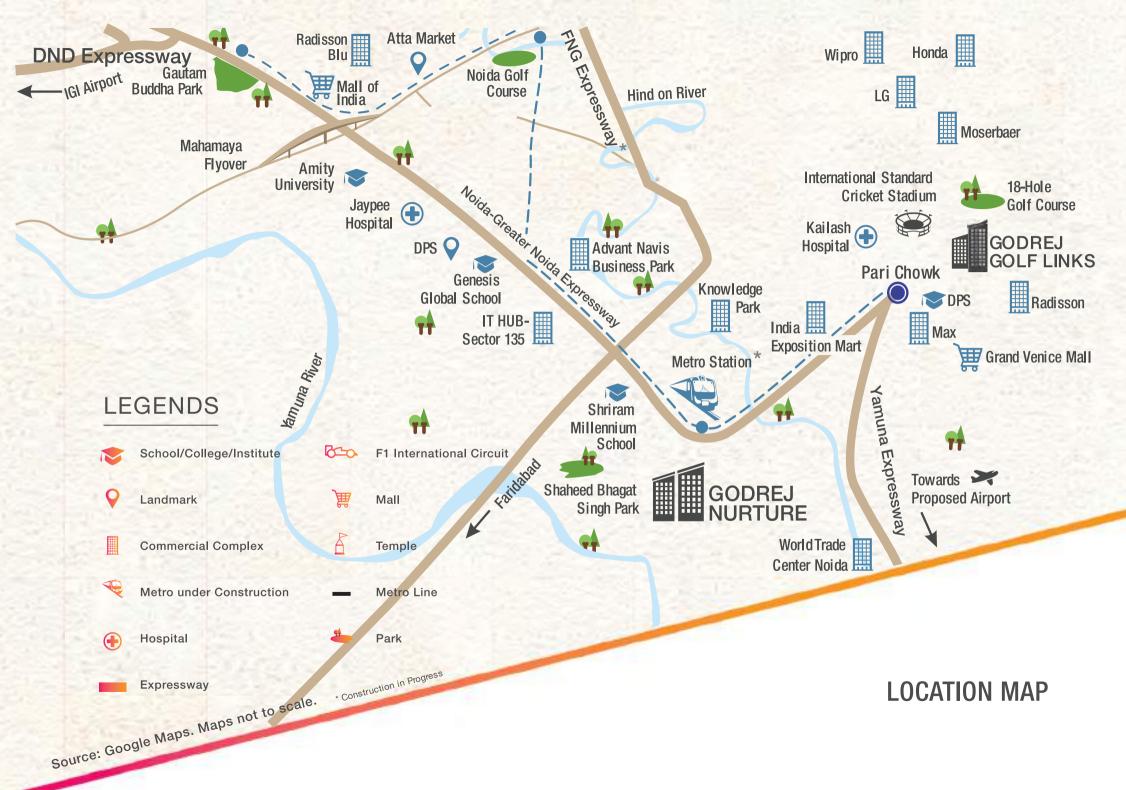

### WELL-CONNECTED TO 3 MAJOR EXPRESSWAYS\*

NOIDA – GREATER NOIDA EXPRESSWAY, YAMUNA EXPRESSWAY AND EASTERN PERIPHERAL EXPRESSWAY

### UPCOMING METRO STATION SECTOR 148 IN CLOSE PROXIMITY\*

\*Source: https://timesofindia.indiatimes.com/city/noida/noida-metro-extends-trial-run-to-alpha-ii/articleshow/62762365.cms

### CLOSE PROXIMITY TO PROPOSED INTERNATIONAL AIRPORT AT JEWAR\*

\*Source: https://www.financialexpress.com/photos/business-gallery/734988/jewar-airport-news-2017-greater-noida-5-things-to-know-new-international-airport-uttar-pradesh-jewar-airport-map/