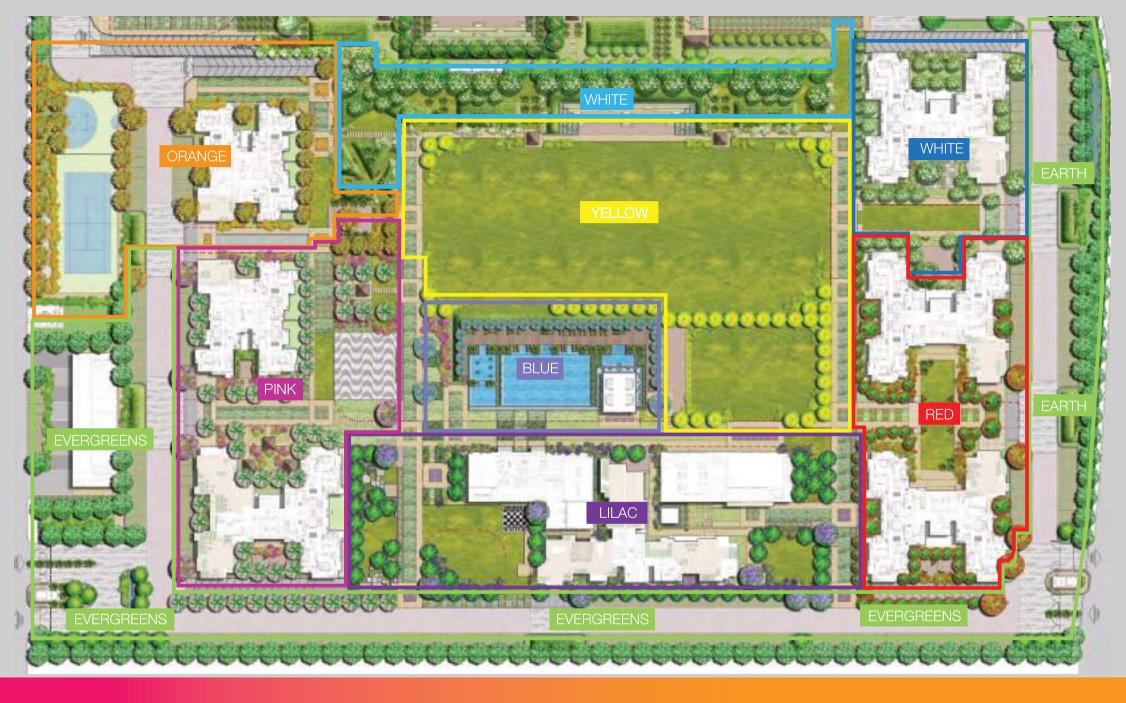

## LANDSCAPE INSPIRED BY ELEMENTS OF NATURE

A: DIGITAL PLAZA | B: MOUND GARDEN | C: HERB GARDEN | D: GARDEN OF PRECEPTION | E: CHESS PLAZA | F: COLOUR GARDEN | G: GARDEN OF SENSES H: GARDEN OF VITALITY | I: BUTTERFLY GARDEN | J: AROMATIC GARDEN | K: REFLEXOLOGY | L: YOGA/ MEDITATION LAWN | M: CELEBRATION LAWN | N: PARTY LAWN