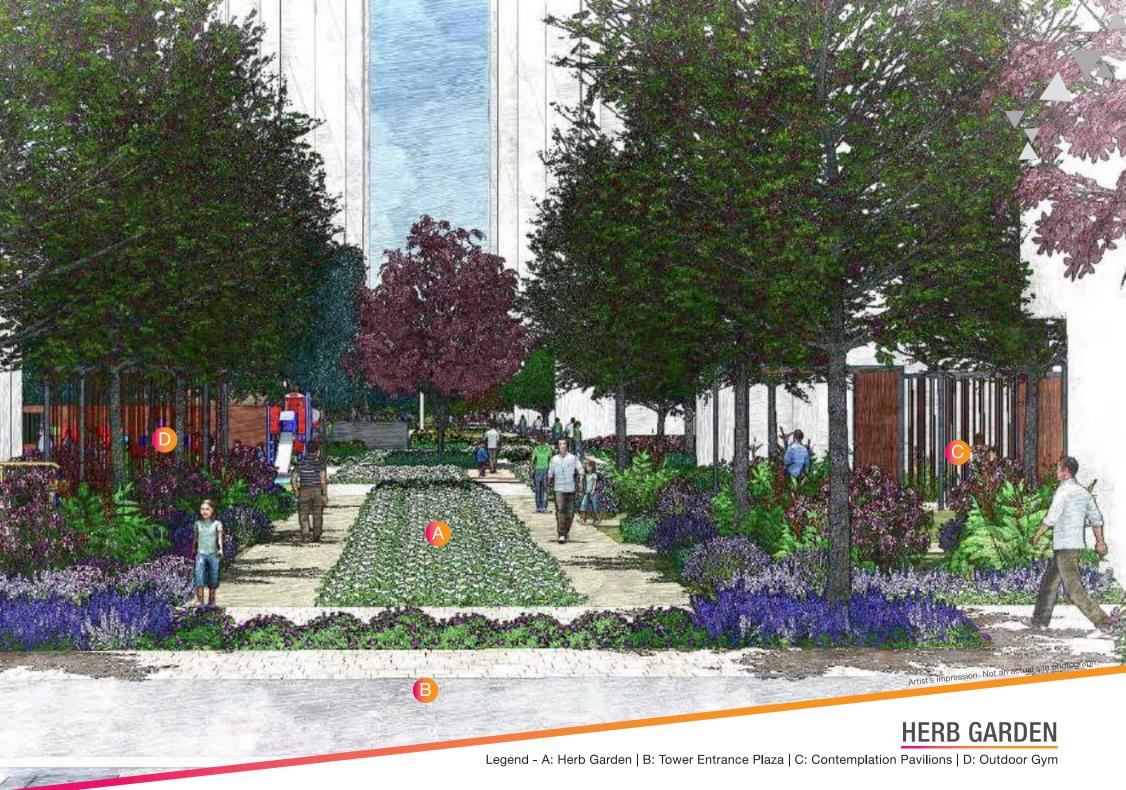

## LANDSCAPE INSPIRED BY ELEMENTS OF NATURE

A: DIGITAL PLAZA | B: MOUND GARDEN | C: HERB GARDEN | D: GARDEN OF PRECEPTION | E: CHESS PLAZA | F: COLOUR GARDEN | G: GARDEN OF SENSES H: GARDEN OF VITALITY | I: BUTTERFLY GARDEN | J: AROMATIC GARDEN | K: REFLEXOLOGY | L: YOGA/ MEDITATION LAWN | M: CELEBRATION LAWN | N: PARTY LAWN