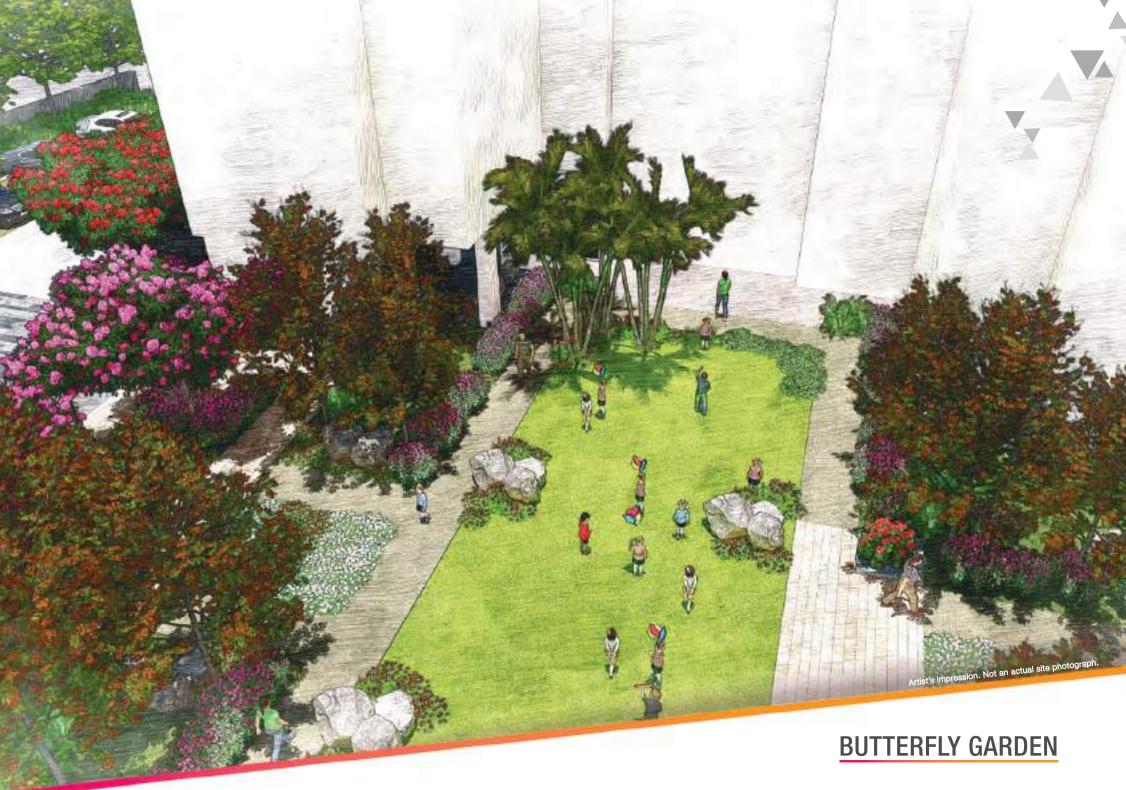

## LANDSCAPE INSPIRED BY ELEMENTS OF NATURE

A: DIGITAL PLAZA | B: MOUND GARDEN | C: HERB GARDEN | D: GARDEN OF PRECEPTION | E: CHESS PLAZA | F: COLOUR GARDEN | G: GARDEN OF SENSES H: GARDEN OF VITALITY | I: BUTTERFLY GARDEN | J: AROMATIC GARDEN | K: REFLEXOLOGY | L: YOGA/ MEDITATION LAWN | M: CELEBRATION LAWN | N: PARTY LAWN