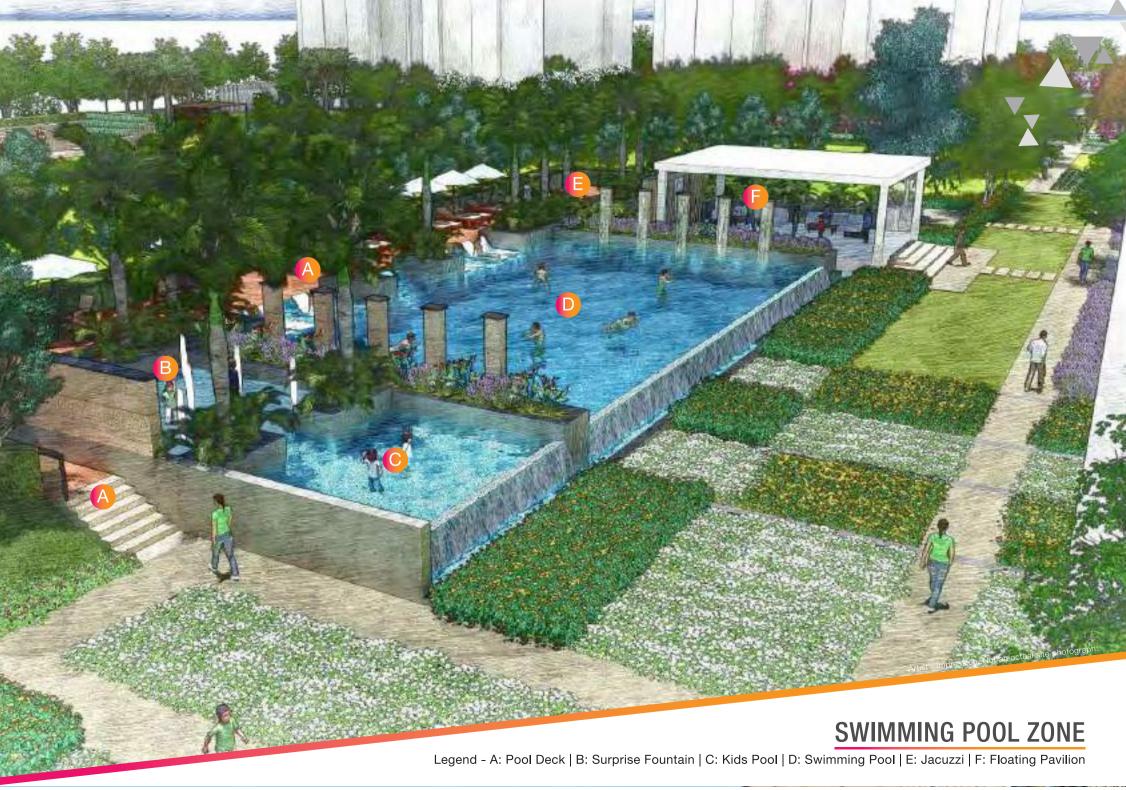

Legend - A: Celebration Lawn | B: Amphitheatre | C: Yoga & Meditation Lawn | D: Pool Deck