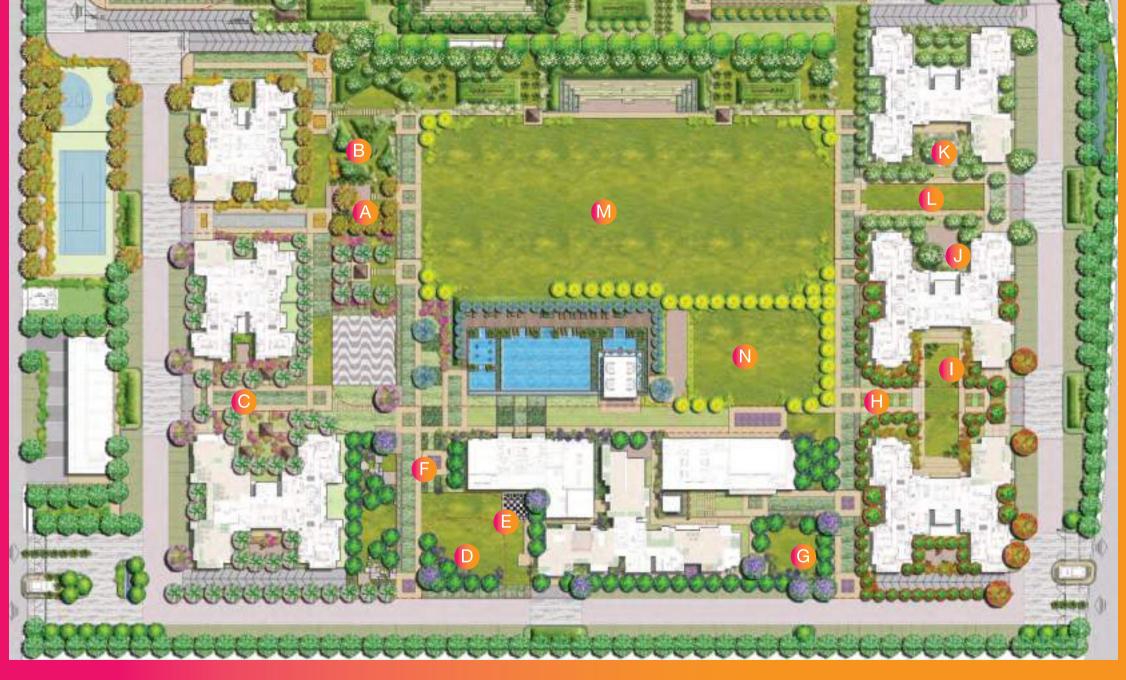

## LANDSCAPE INSPIRED BY ELEMENTS OF NATURE

A: DIGITAL PLAZA | B: MOUND GARDEN | C: HERB GARDEN | D: GARDEN OF PRECEPTION | E: CHESS PLAZA | F: COLOUR GARDEN | G: GARDEN OF SENSES H: GARDEN OF VITALITY | I: BUTTERFLY GARDEN | J: AROMATIC GARDEN | K: REFLEXOLOGY | L: YOGA/ MEDITATION LAWN | M: CELEBRATION LAWN | N: PARTY LAWN