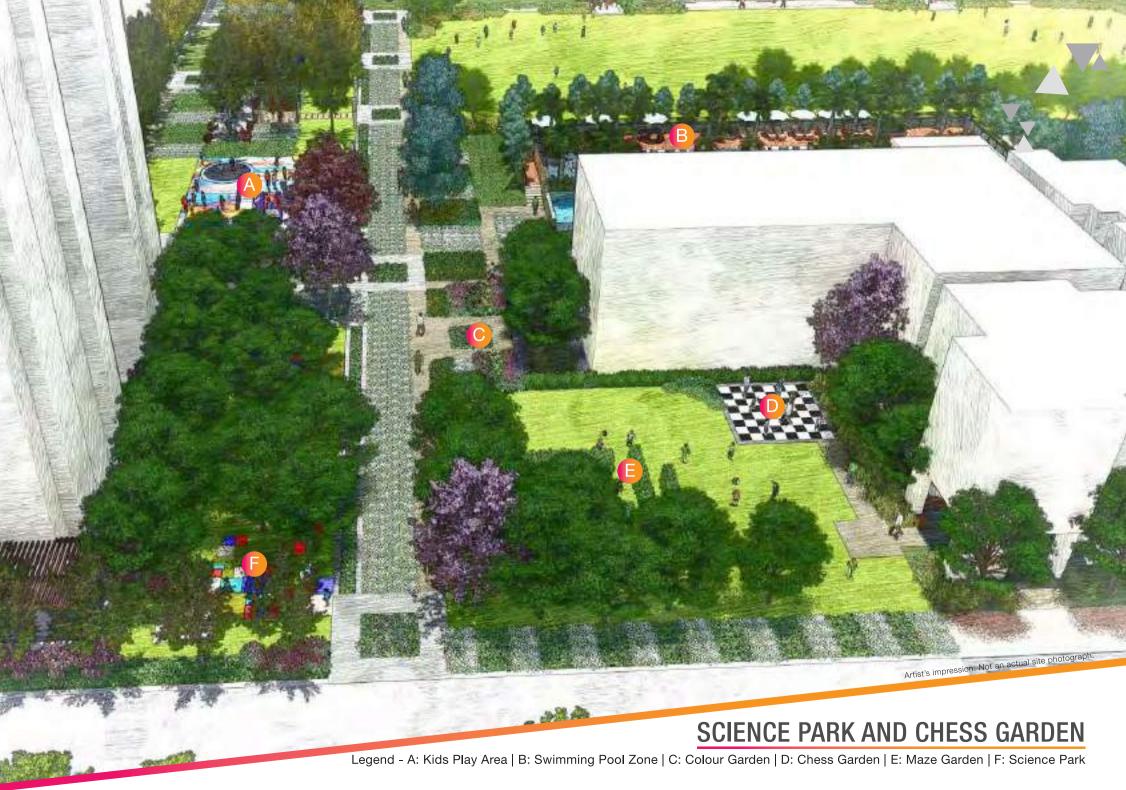

## LANDSCAPE INSPIRED BY ELEMENTS OF NATURE

A: DIGITAL PLAZA | B: MOUND GARDEN | C: HERB GARDEN | D: GARDEN OF PRECEPTION | E: CHESS PLAZA | F: COLOUR GARDEN | G: GARDEN OF SENSES H: GARDEN OF VITALITY | I: BUTTERFLY GARDEN | J: AROMATIC GARDEN | K: REFLEXOLOGY | L: YOGA/ MEDITATION LAWN | M: CELEBRATION LAWN | N: PARTY LAWN