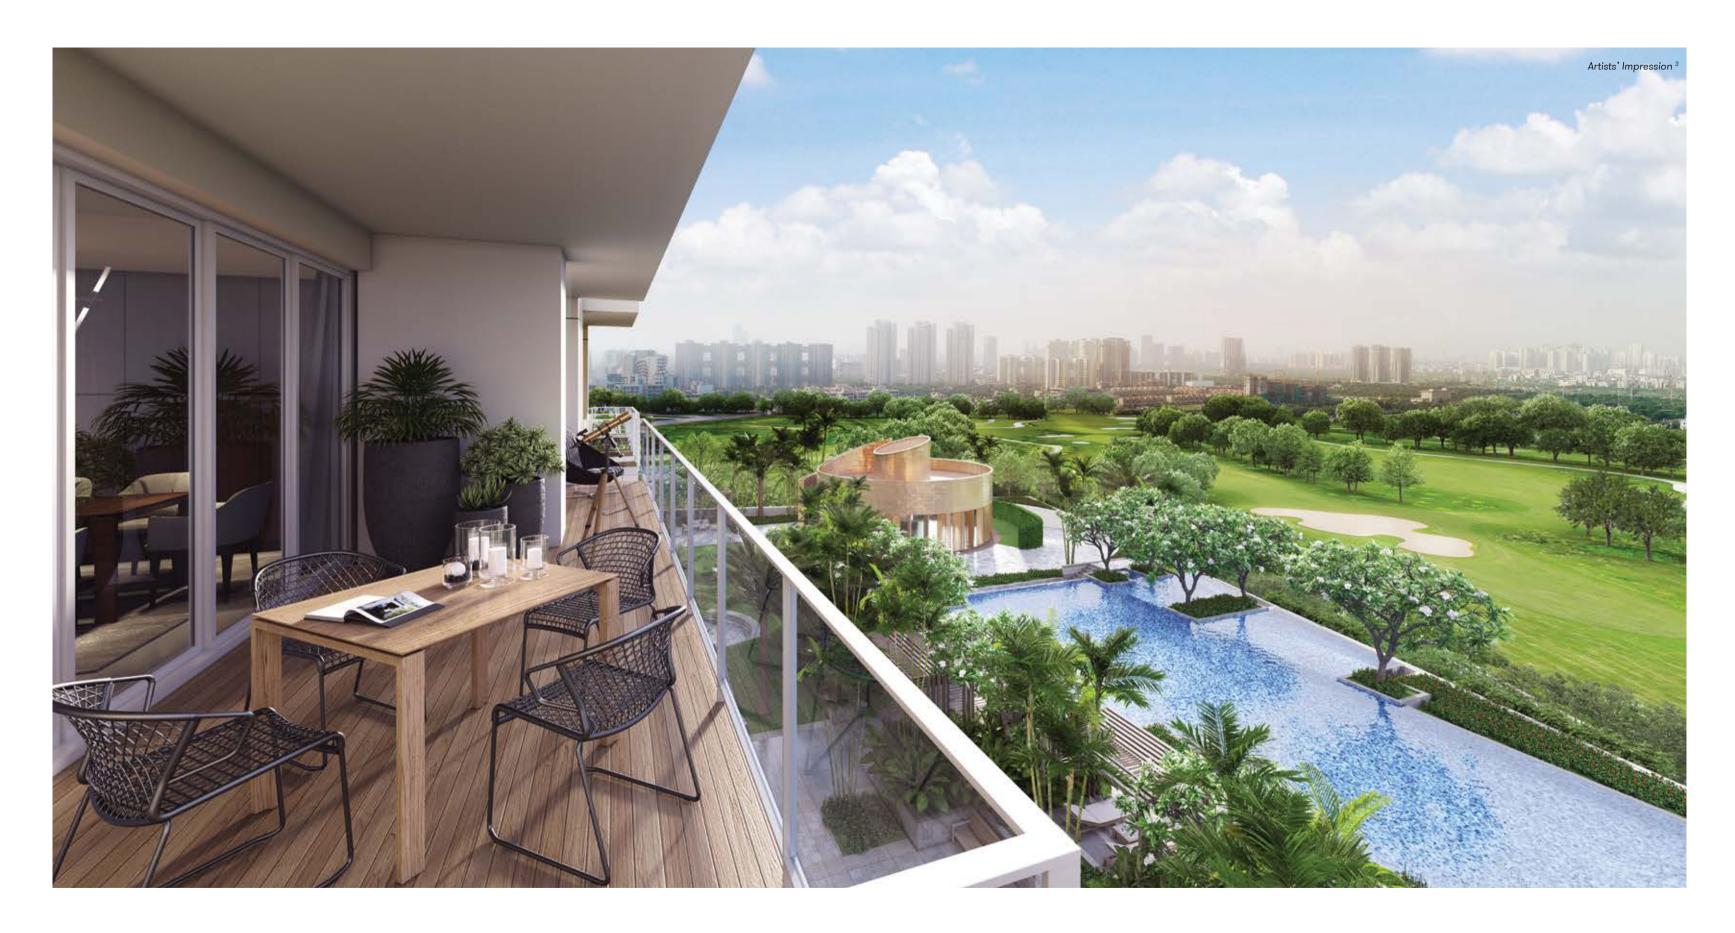

Nestled within a massive 110 acres lush green golf course lies the majestic twin towers of Kalpataru Vista. Housing 3 and 4 BHK apartments and duplexes all with breathtaking view of the golf course. Four elevators along with a service elevator for the residents' privacy and security.

Peppered with its characteristic Ecodeck, the balconies, terraces and the spectacular infinity pool overlooking the golf course and the vast horizon, Kalpataru Vista gives you, your everyday dream vacation, right at home.

### A CONSIDERED BLEND OF MODERN LIVING AND RELAXED RESORT ENVIRONMENT WILL MAKE KALPATARU VISTA A HIGHLY DESIRABLE HOME.

With a relaxing environment and a stunning view, Kalpataru Vista is bound to make you feel the comforts of a resort, making your stay a remarkable experience. Facing the lush green lands on three sides, the towers are placed adjacent to the main access road while the Ecodeck is placed adjacent to the golf course. The geometric structure helps create a seamless connection between the building and the exterior space. With a highly engaging environment and added layers of luxury in the form of infinity pools, golf course and many more, the property promises a delightful experience of luxury living.

#### KALPATARU VISTA SITS AMIDST THE VAST EXPANSE OF LUSH GREEN FAIRWAYS.

Surrounded by cascading water bodies, ambient lighting and the effervescent effect of the soft glowing lanterns around the pool deck, arriving home will feel like checking into a 5-star nature resort every single time. The towers rising from its green base, provides for a spectacular skyline view visible even from the distant expressway.