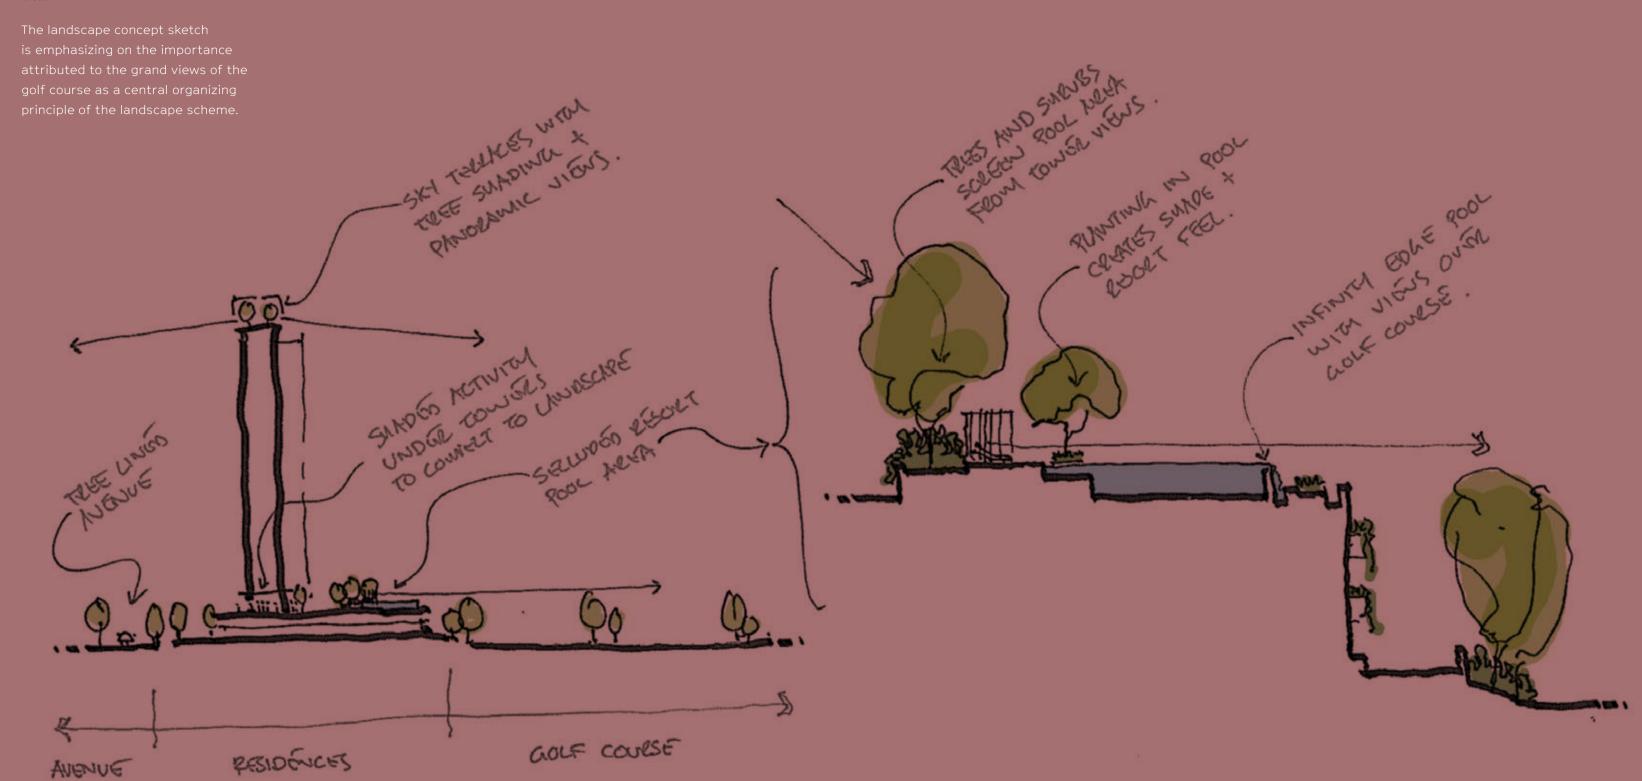

#### THE LANDSCAPE IS ONE TO BEHOLD ELEVATED ECODECK

Adjacent to the golf course landscaping, anchored by the sculptural form of the community centre, the primary Ecodeck stands elevated above the surroundings. It presents an open canvas for the landscape. At the Ecodeck level, a wide variety of recreational spaces have been carefully designed keeping in mind the needs of all residents. The lush green shapes and designs truly speak of an international resort like ambience.

#### ECODECK

Sketch

A key feature of the landscape design is the Ecodeck level which is subtly differentiated into an entertainment and a wellness zone.

Seamlessly integrated into the landscape, it houses an amazing array of amenities and offerings that go beyond the expectations of its residents.

40LF LOURSE

SHNAMMER BANDING

Poplam

AMPRING VIEWS

USH ANDSCRING

The signature anchoring the corner of the property, commands an extensive view over the pool deck and the golf course.

OUTDOOR SEATING

SHADED CABANAS AND SEATED ALCOVES