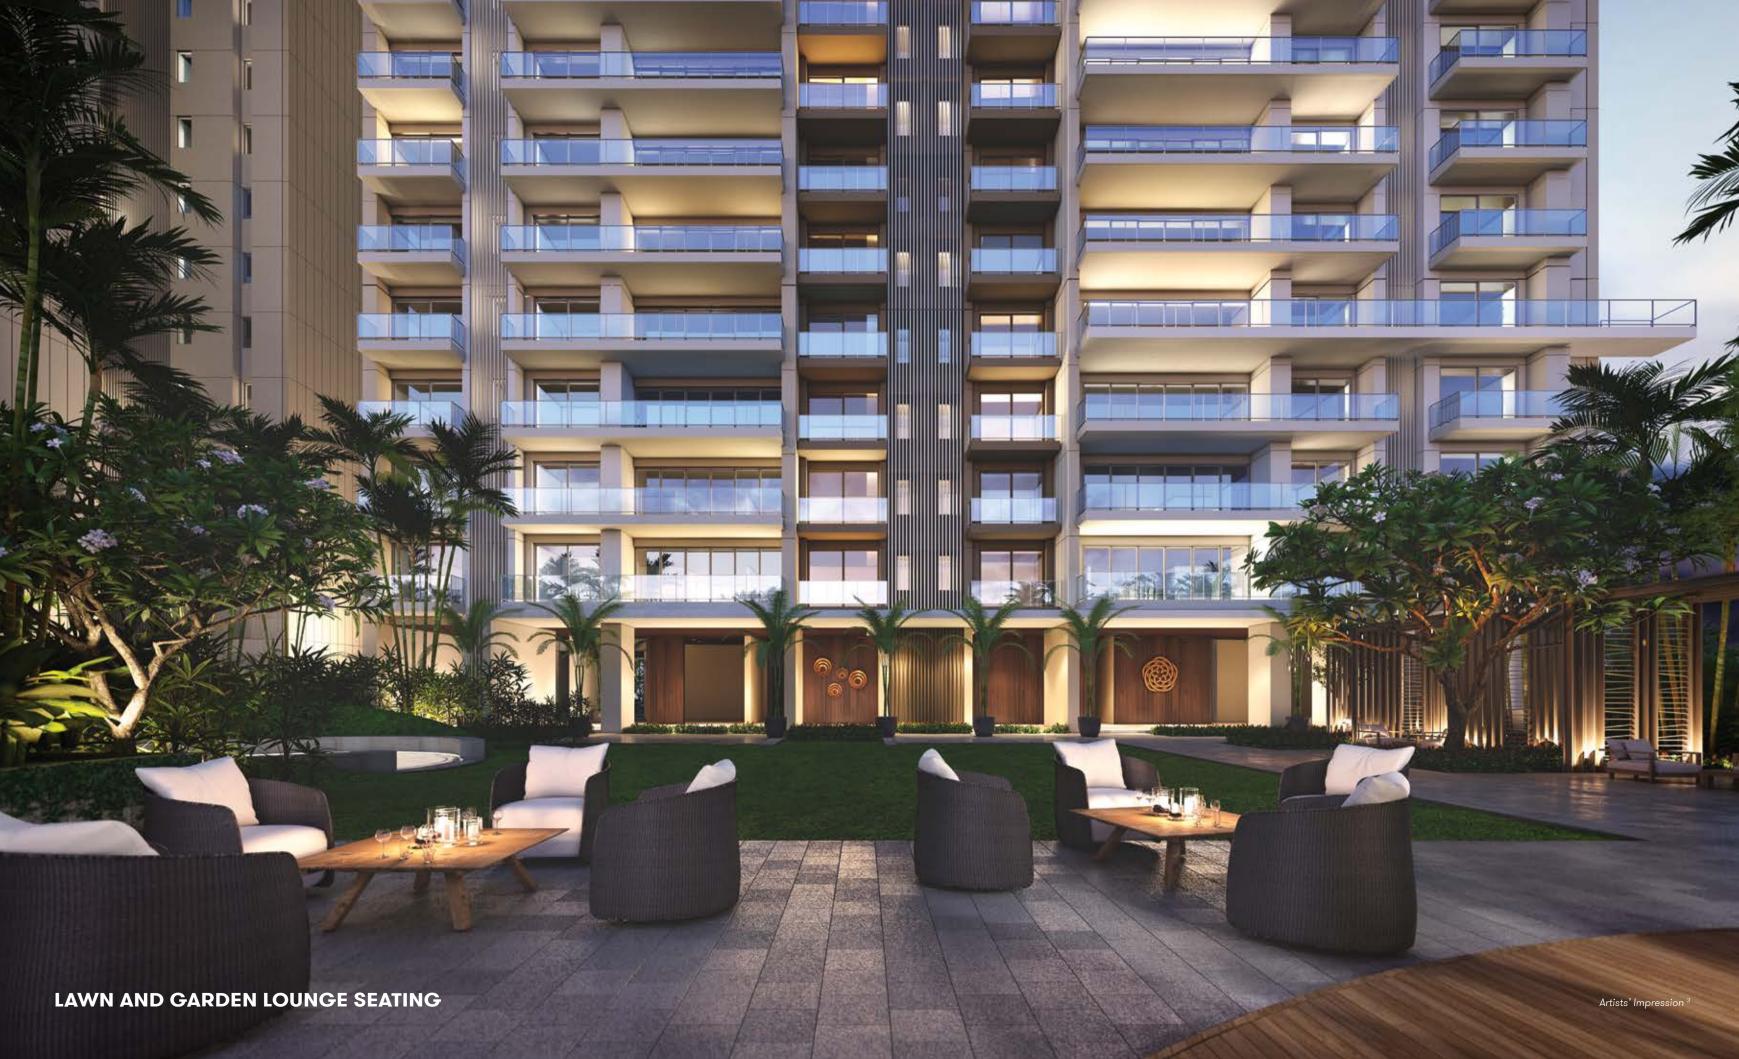

LIVE AMONG
LUSH GREENS,
EXQUISITE
LANDSCAPES THE ONES THAT
YOU OFTEN
TRAVEL TO.

Every corner of the landscape has been carefully designed to help you relax and rejuvenate.

A paved promenade borders the building and the covered outdoor living spaces. It is the spine of the landscape, connecting the many recreation areas. External spaces are adorned with elegant seating and artwork, creating opportunities for activity and social interaction. Overall, the experience speaks of a resort like atmosphere.

#### THE LANDSCAPE IS ONE TO BEHOLD ELEVATED ECODECK

Adjacent to the golf course landscaping, anchored by the sculptural form of the community centre, the primary Ecodeck stands elevated above the surroundings. It presents an open canvas for the landscape. At the Ecodeck level, a wide variety of recreational spaces have been carefully designed keeping in mind the needs of all residents. The lush green shapes and designs truly speak of an international resort like ambience.