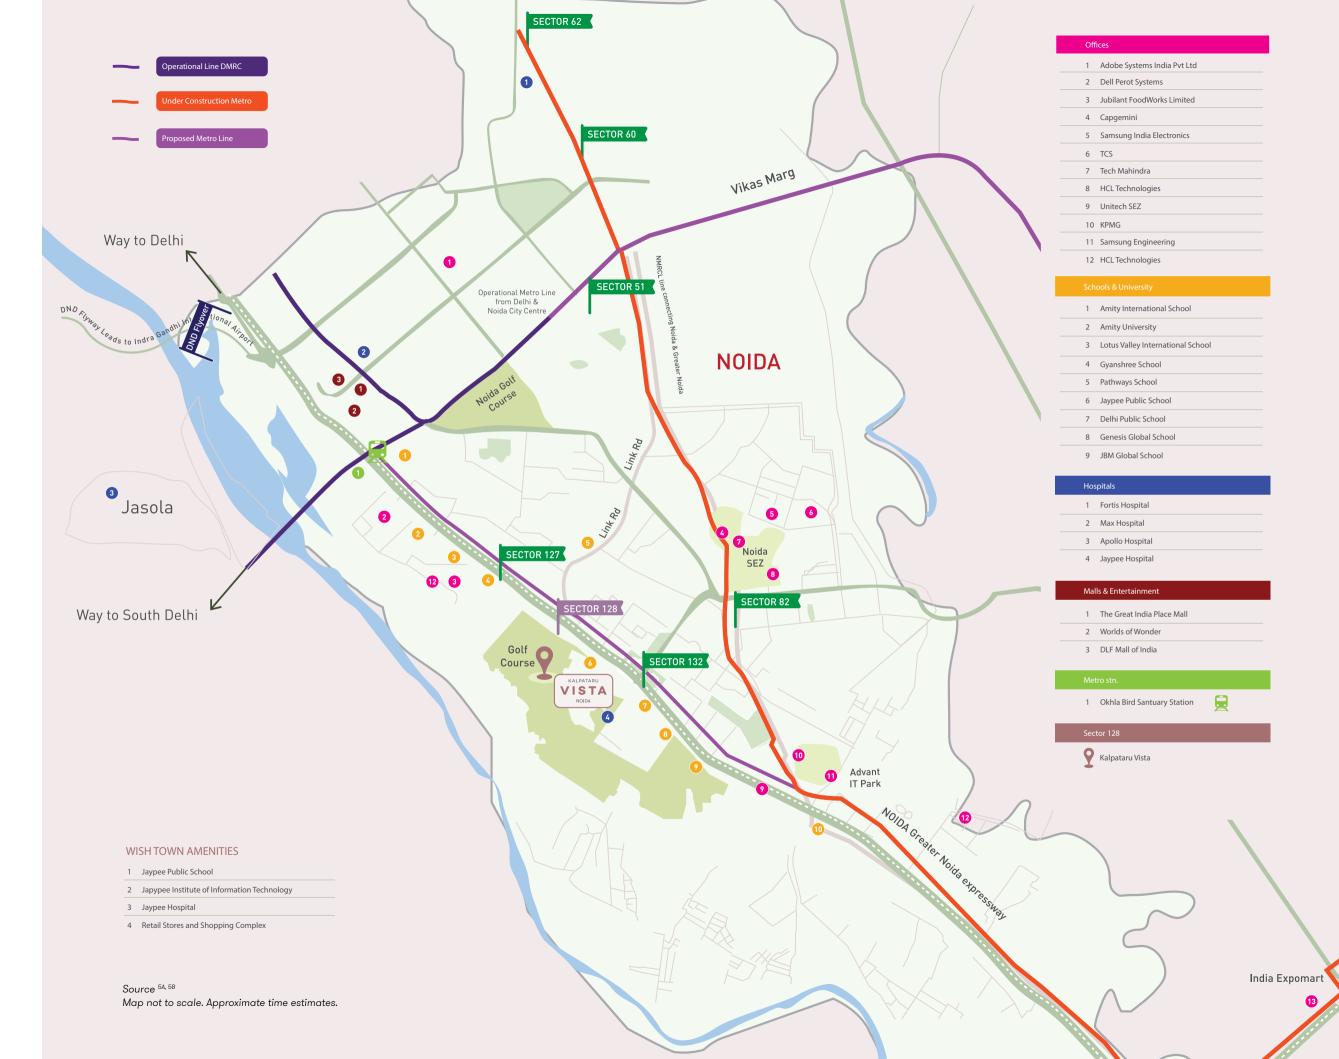

## WITHIN THE CITY YET WITHOUT THE CITY BUSTLE

Located in the bustling and rapidly developing city of Noida, Kalpataru Vista looks over to a lush green golf course and enjoys its serenity and awe.

With easy access to the upcoming Jewar Airport, the property guarantees the perks of convenience and the comforts of life. With new infrastructure coming up on a full scale, the location is home to world class educational institutions, a multi-speciality hospital, commercial space for corporate offices and neighbouring retail shops for guick buying.

The location aims to ease travel with the Greater Noida Metro project, building connectivity between Noida and Greater Noida, along with providing an easy access to the Indira Gandhi International Airport.

And with the ongoing construction of a 135 km long, 6 lane Eastern Peripheral Expressway, bridging connectivity between Noida and Gurugram makes travelling a piece of cake. A home in Kalpataru Vista is within the city even while its away from it.

East Delhi 20 mins Ghaziabad 20 mins Connaught Place 25 mins South Delhi 25 mins Faridabad 30 mins Indira Gandhi Airport 35 mins 45 mins Gurugram Upcoming Jewar Airport 55 mins

HANS BROUWER
DESIGN ARCHITECT
HB DESIGN
SINGAPORE