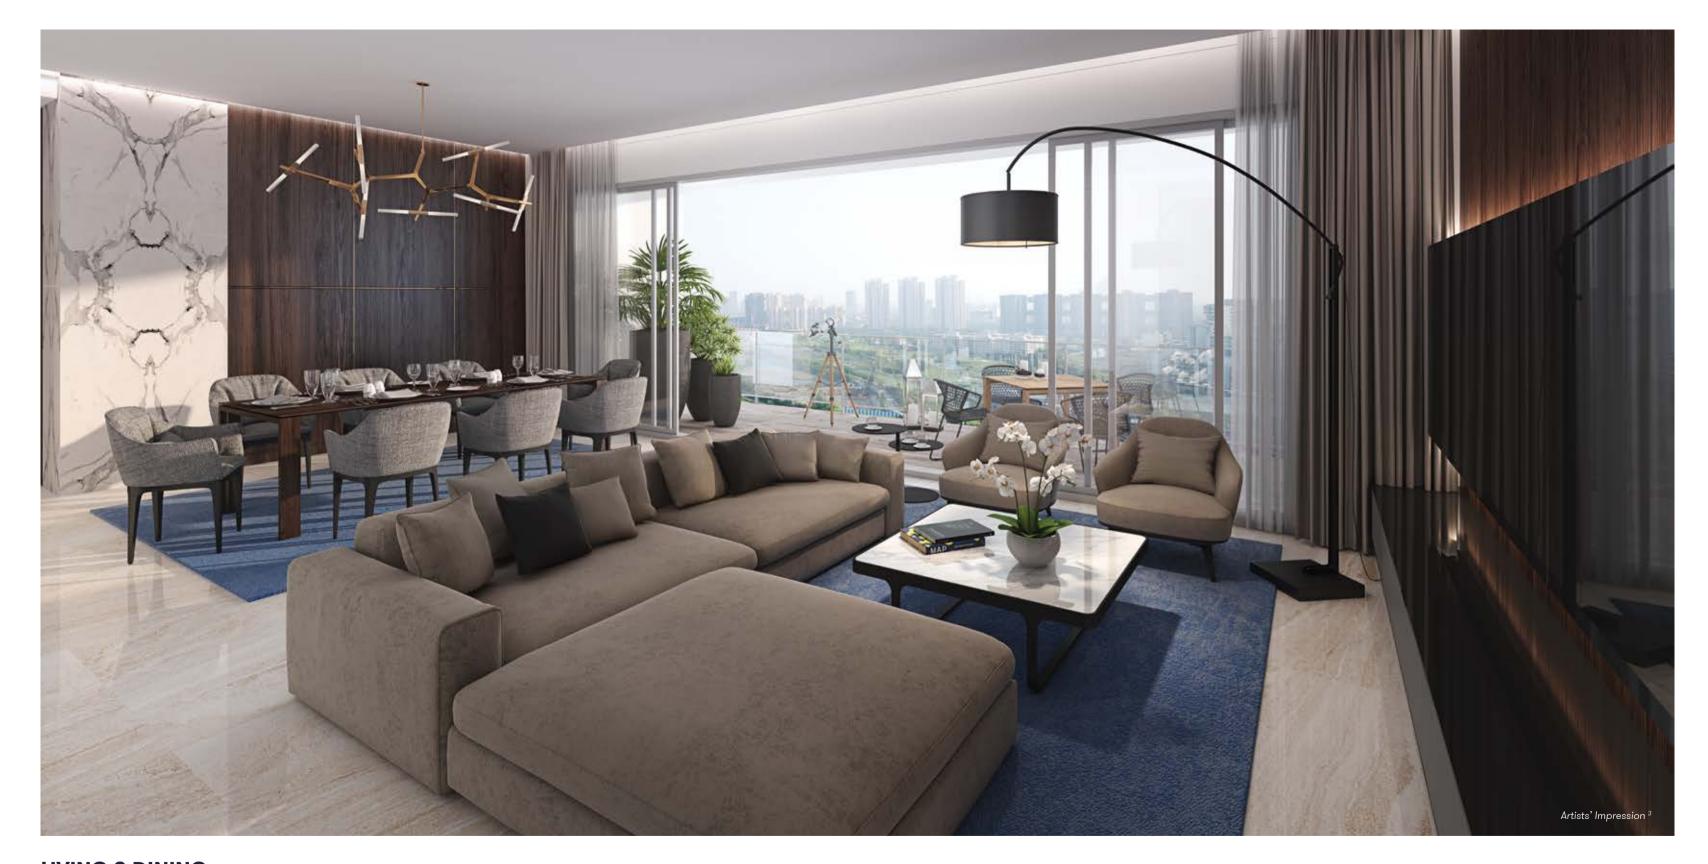

# RESIDENCES THAT COULD BRING ANY HOTEL ROOM TO ENVY.

Fully air conditioned\* apartments, extended balconies, and spacious rooms. Every residence at Kalpataru Vista is designed for a panoramic view of the golf course and the city skyline. With just 4 residences on each floor we have ensured and optimized the space and view in each. Each unit is separated from the immediate neighbour by the central core and corridors ensuring privacy. Internal layouts have been carefully calibrated to provide clean and efficient spaces.

#### LIVING & DINING

The open plan living and dining areas are generously designed and they spill out onto the large balconies perfect for an extended family get-togethers from inside to outside. Imported marble flooring adorn the living, dining and passage areas. There are views of the golf course from all sides of the property. Tower planning takes local climatic conditions into account promoting excellent natural light and ventilation. This ensures natural living with minimal use of air conditioning during the months of good weather.

#### **BALCONY DECKS**

FOR A MAGNIFICENT VIEW YOU SIMPLY NEED TO TRAVEL TILL YOUR BALCONY

In select apartments the living room and bedrooms have a full length balcony which provides uninterrupted views of the golf course and the surroundings. They are also large enough to have the occasional get-togethers.