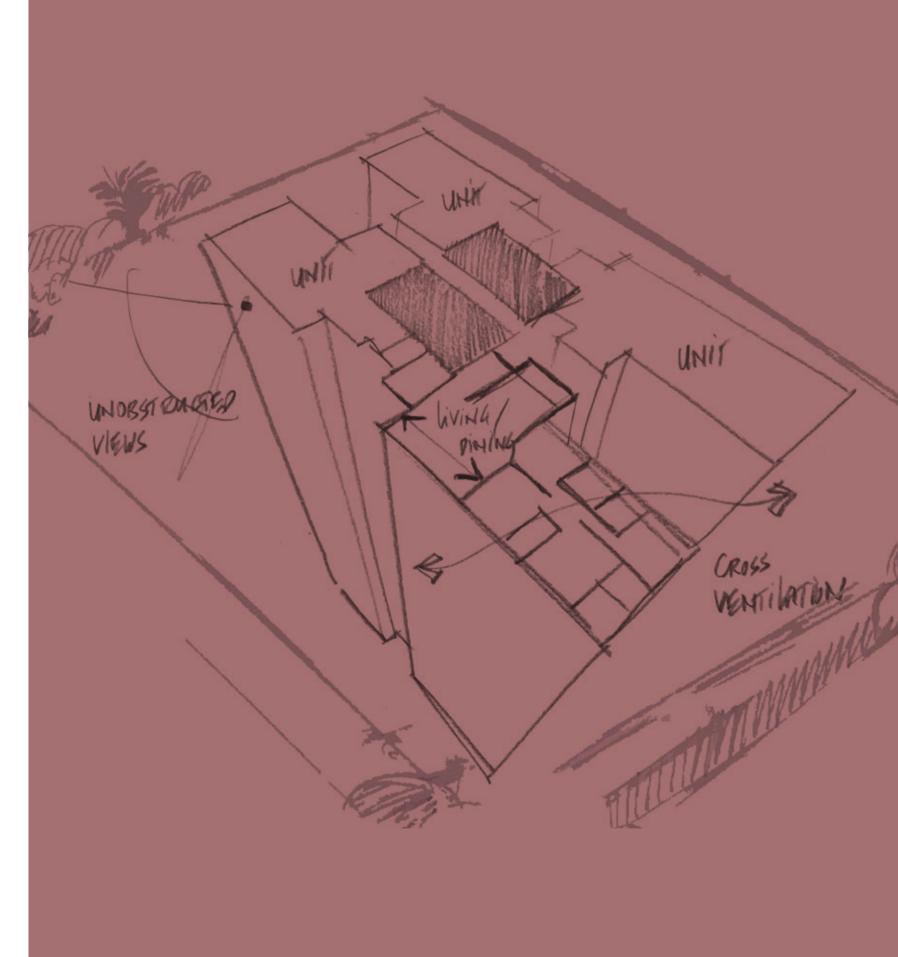

#### OPEN PLAN LIVING AND DINING AREAS SPILL OUT ONTO LARGE BALCONIES – PERFECT FOR EXTENDING THE FAMILY LIFE FROM INSIDE TO OUT.

Having been carefully designed to provide extensive views from all key areas, the interior design for Kalpataru Vista deals with an open plan living and dining areas stretched out onto large balconies to give your family the perks of an indoors and outdoors world. Providing the clientele with utmost privacy in their homes was the key feature which was being aimed at. Each apartment is separated from its immediate neighbour by the central core and corridors with only one guest bathroom sharing a common wall with the next door neighbour. The internal layout has been designed so as to provide clean and efficient spacing and connections to host a myriad of lifestyle.

# RESIDENCES THAT COULD BRING ANY HOTEL ROOM TO ENVY.

Fully air conditioned\* apartments, extended balconies, and spacious rooms. Every residence at Kalpataru Vista is designed for a panoramic view of the golf course and the city skyline. With just 4 residences on each floor we have ensured and optimized the space and view in each. Each unit is separated from the immediate neighbour by the central core and corridors ensuring privacy. Internal layouts have been carefully calibrated to provide clean and efficient spaces.