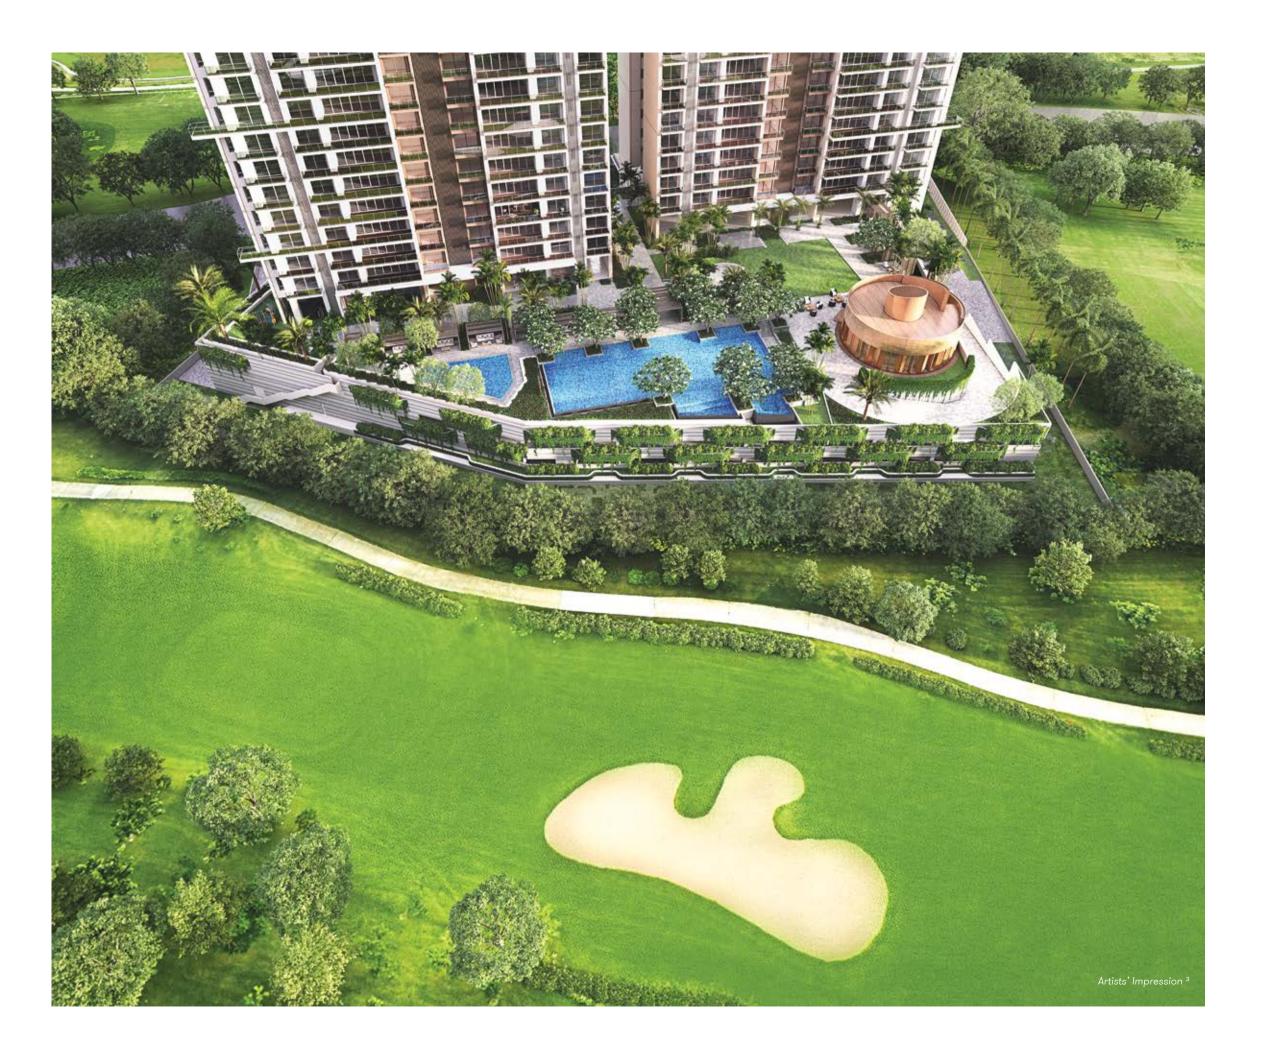

Nestled within a massive 110 acres lush green golf course lies the majestic twin towers of Kalpataru Vista. Housing 3 and 4 BHK apartments and duplexes all with breathtaking view of the golf course. Four elevators along with a service elevator for the residents' privacy and security.

Peppered with its characteristic Ecodeck, the balconies, terraces and the spectacular infinity pool overlooking the golf course and the vast horizon, Kalpataru Vista gives you, your everyday dream vacation, right at home.

### A CONSIDERED BLEND OF MODERN LIVING AND RELAXED RESORT ENVIRONMENT WILL MAKE KALPATARU VISTA A HIGHLY DESIRABLE HOME.

With a relaxing environment and a stunning view, Kalpataru Vista is bound to make you feel the comforts of a resort, making your stay a remarkable experience. Facing the lush green lands on three sides, the towers are placed adjacent to the main access road while the Ecodeck is placed adjacent to the golf course. The geometric structure helps create a seamless connection between the building and the exterior space. With a highly engaging environment and added layers of luxury in the form of infinity pools, golf course and many more, the property promises a delightful experience of luxury living.

#### KALPATARU VISTA SITS AMIDST THE VAST EXPANSE OF LUSH GREEN FAIRWAYS.

Surrounded by cascading water bodies, ambient lighting and the effervescent effect of the soft glowing lanterns around the pool deck, arriving home will feel like checking into a 5-star nature resort every single time. The towers rising from its green base, provides for a spectacular skyline view visible even from the distant expressway.