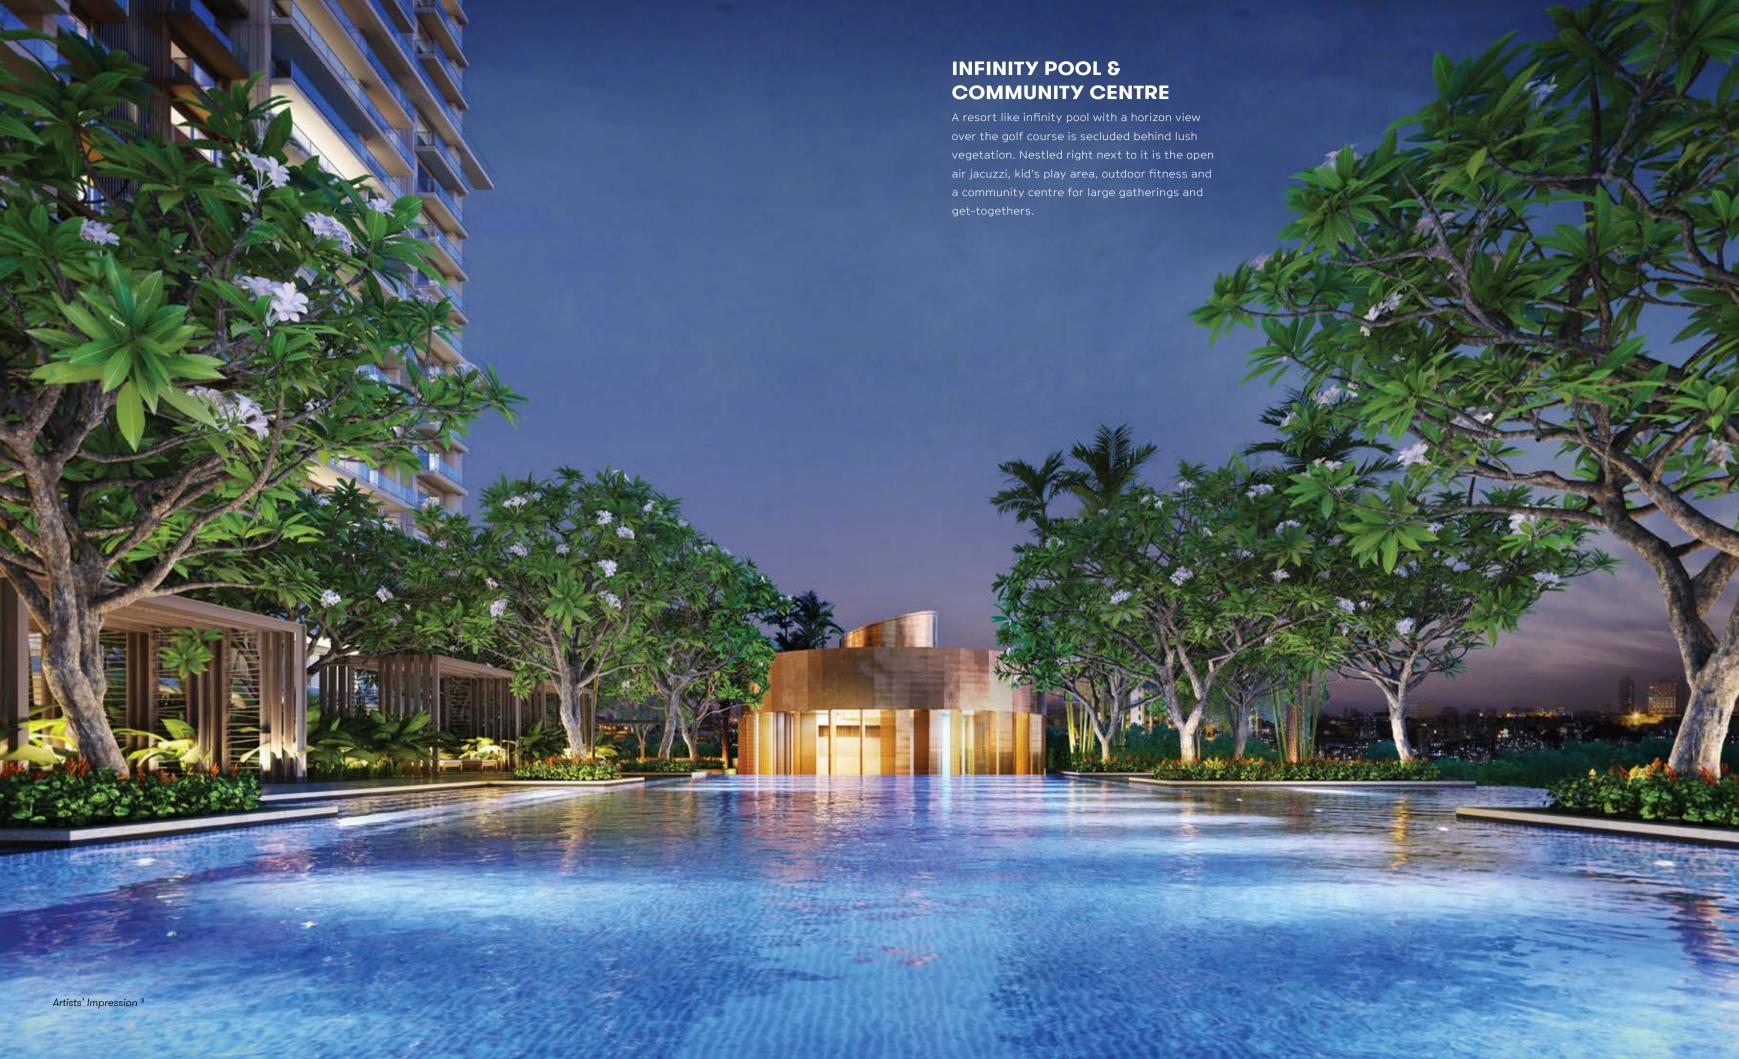

Peppered with its characteristic Ecodeck, the balconies, terraces and the spectacular infinity pool overlooking the golf course and the vast horizon, Kalpataru Vista gives you, your everyday dream vacation, right at home.

### A CONSIDERED BLEND OF MODERN LIVING AND RELAXED RESORT ENVIRONMENT WILL MAKE KALPATARU VISTA A HIGHLY DESIRABLE HOME.

With a relaxing environment and a stunning view, Kalpataru Vista is bound to make you feel the comforts of a resort, making your stay a remarkable experience. Facing the lush green lands on three sides, the towers are placed adjacent to the main access road while the Ecodeck is placed adjacent to the golf course. The geometric structure helps create a seamless connection between the building and the exterior space. With a highly engaging environment and added layers of luxury in the form of infinity pools, golf course and many more, the property promises a delightful experience of luxury living.

# VACATION VIEW PRIVACY LUXURY EVERYDAY

2 ICONIC TOWERS 110 ACRES OF GOLF COURSE 18 HOLE GOLF COURSE 9 HOLE EXECUTIVE GOLF COURSE **3 AND 4 BHK APARTMENTS DUPLEX APARTMENTS** 4 RESIDENCES PER FLOOR MAJESTIC GOLF COURSE VIEW **COMMUNITY CENTRE CLUBHOUSE FACILITIES** SWIMMING POOL WITH JACUZZI **SQUASH COURT BUSINESS CENTRE** LOUNGE AREA SHADED CABANAS

Community centre with infinity edge swimming pool

Integrated safety and security system