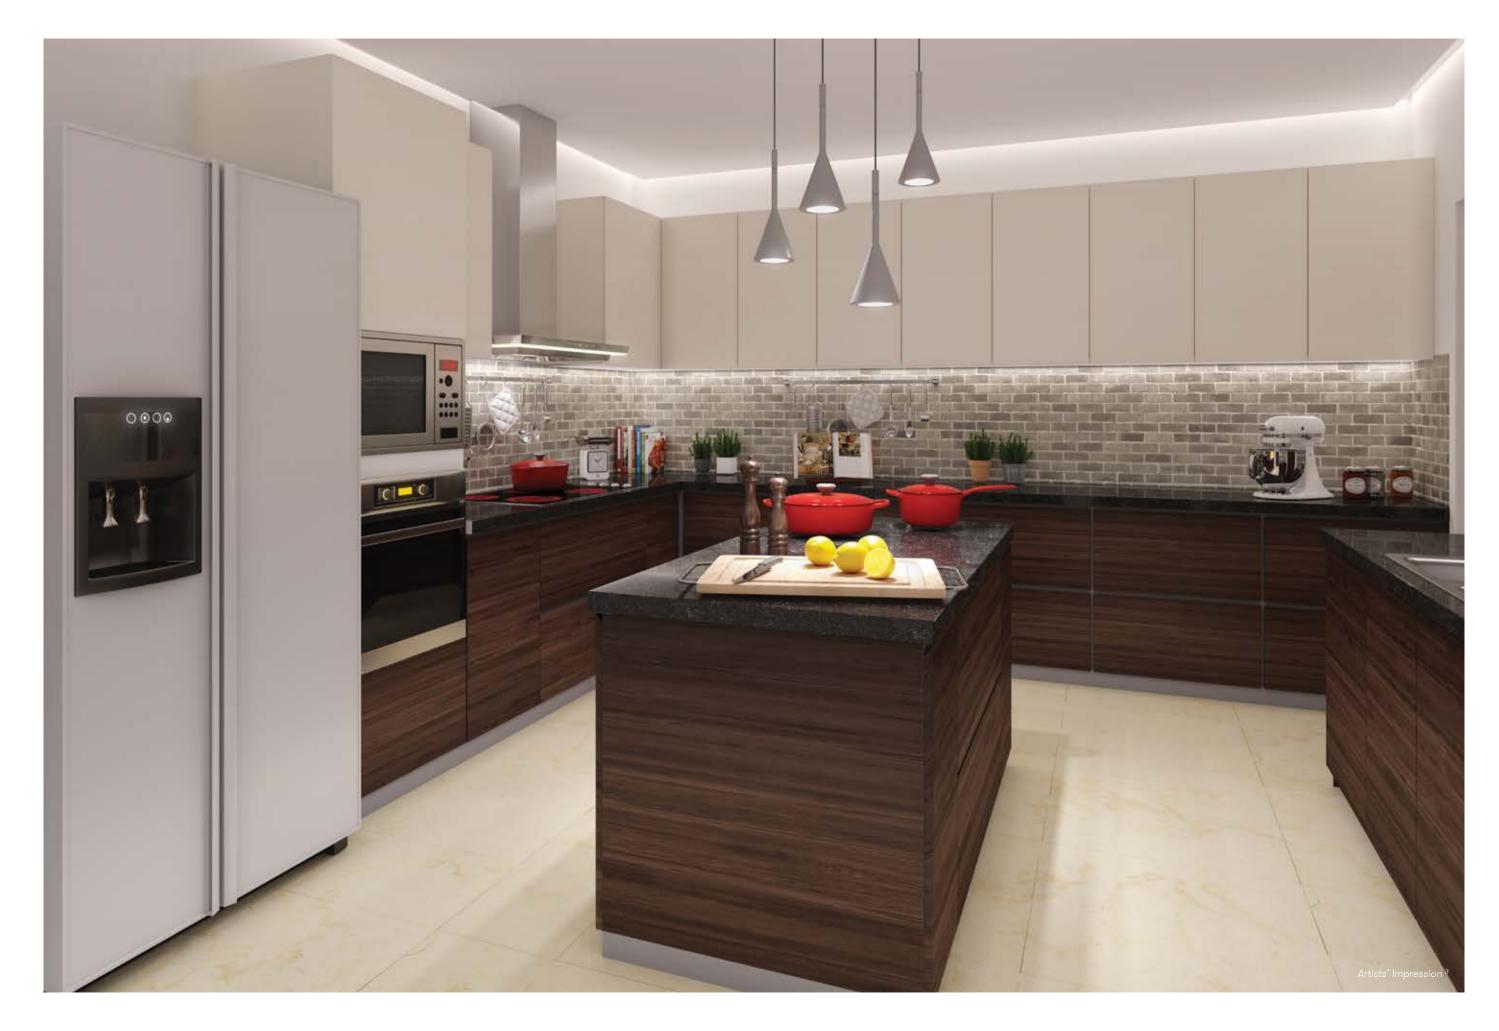

#### **KITCHEN**

Separate entrance to the kitchen from the service room ensures privacy for the living room. There is a provision for solar water heating system in the kitchen as well.

#### KITCHEN FEATURES

Vitrified tile flooring

Granite platform

Tile dado above platform

Exhaust Fan

Modular Kitchen with chimney and hob

Provision of solar water heating system in kitchen