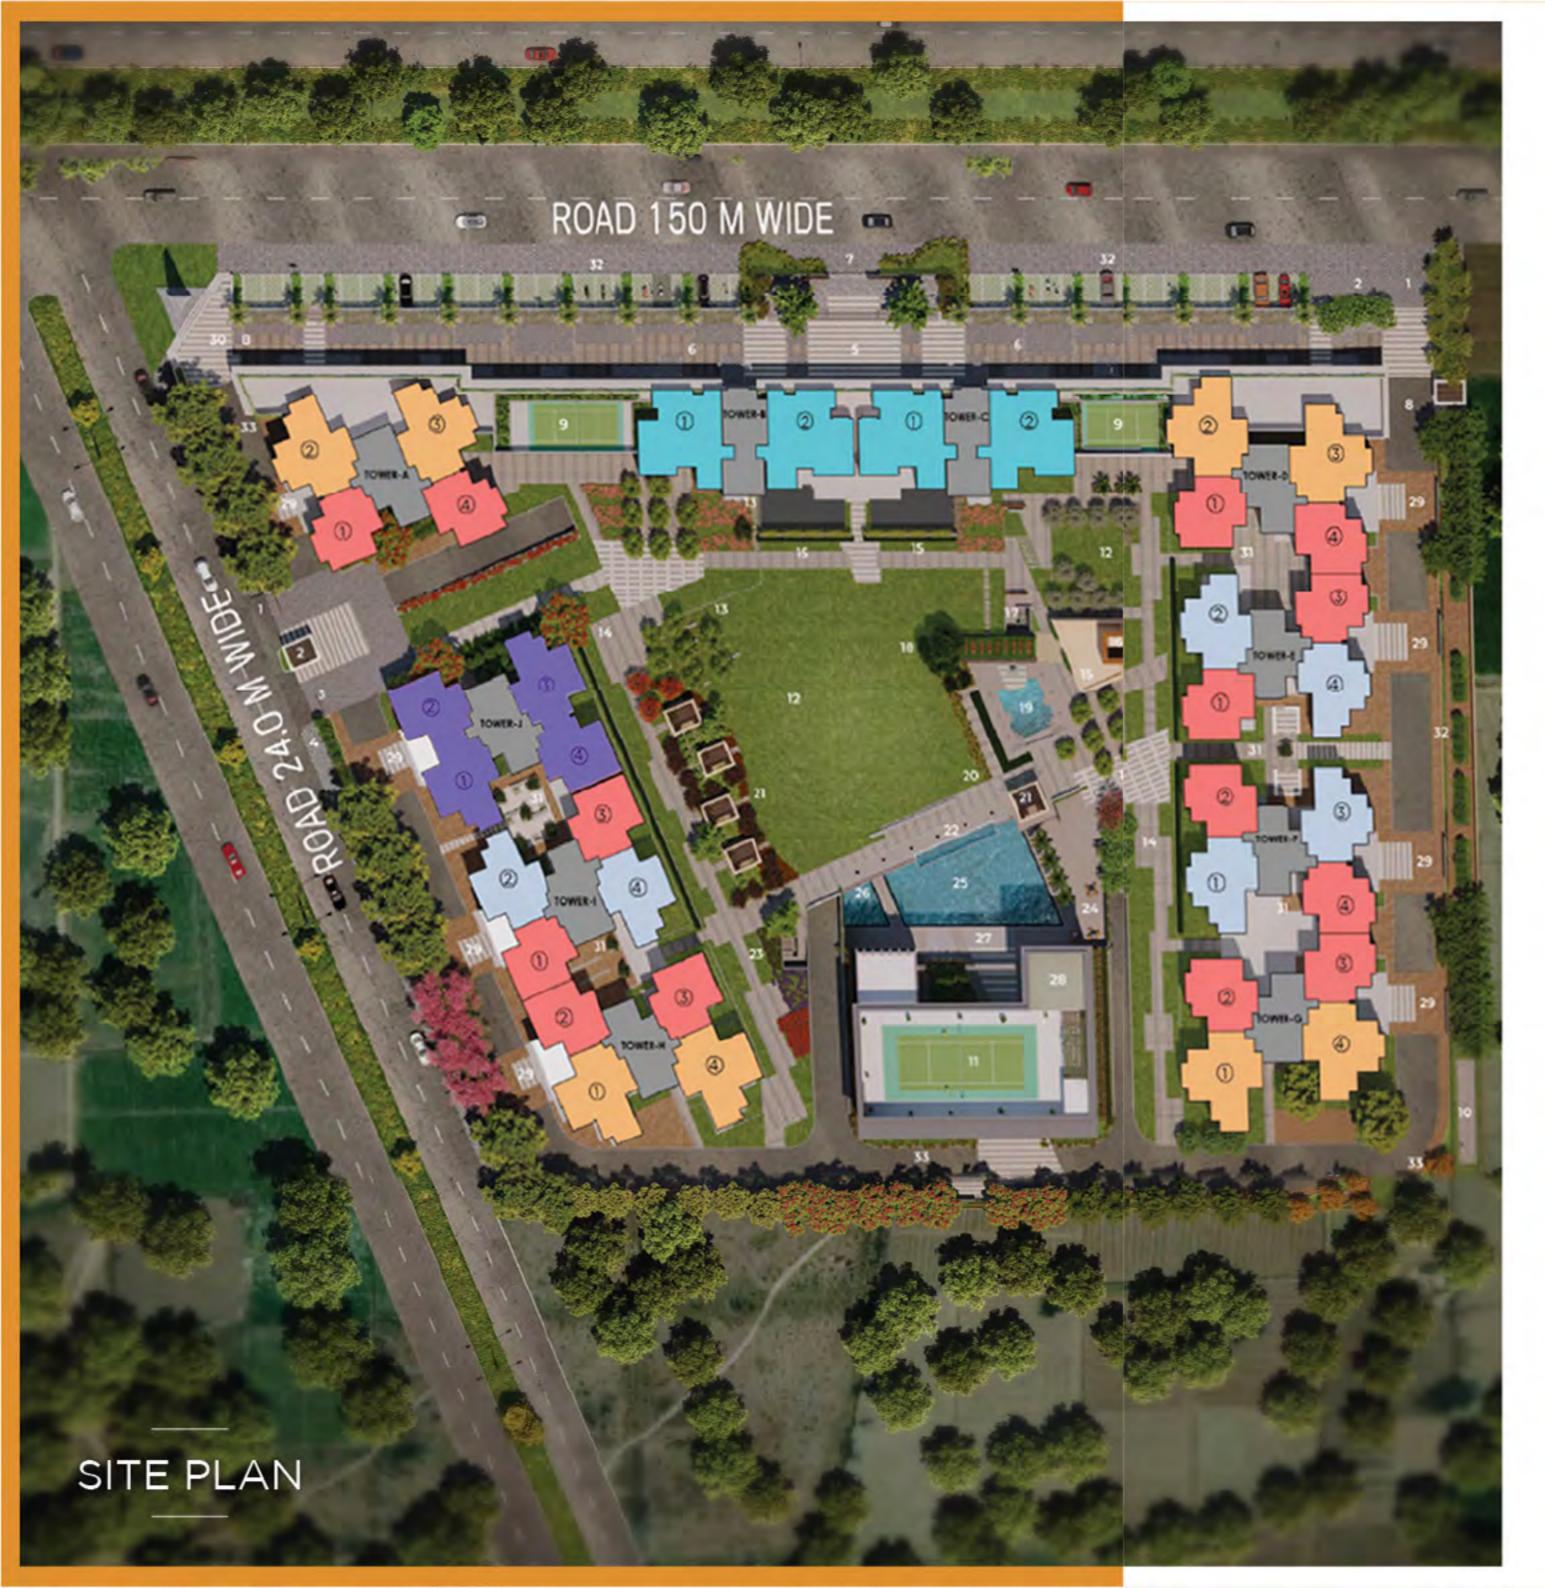

### LEGENDS

| 01 Vehicular Entry To Housing     | 19 Baoli              |
|-----------------------------------|-----------------------|
| 02 Gaurd Hut                      | 20 Hedge              |
| 03 Pedestrian Entry For Housing   | 21 Pavillion          |
| 04 Vehicular Exit                 | 22 Cascade feature    |
| 05 Bond Street                    | 23 Hangout spot       |
| 06 Pedestrian Plaza               | 24 Grand staircase    |
| 07 Public Entry To Bond Street    | 25 Swimming pool      |
| 08 Security Gate                  | 26 Kids swimming pool |
| 09 Outdoor Badminton Court        | 27 Pool Deck          |
| 10 Cricket Pitch                  | 28 Club               |
| 11 Lawn Tennis Court              | 29 Drop off           |
| 12 Lawn                           | 30 Cul-de-sac         |
| 13 Signature Orchard with seating | 31 Interactive spaces |
| 14 Pedestrian pathway             | 32 Parking            |
| 15 Feature wall                   | 33 Jogging track      |
| 16 Temple                         |                       |
|                                   |                       |

### LEGENDS

| 01 Vehicular Entry To Housing     | 19 Baoli      |
|-----------------------------------|---------------|
| 02 Gaurd Hut                      | 20 Hedge      |
| 03 Pedestrian Entry For Housing   | 21 Pavillion  |
| 04 Vehicular Exit                 | 22 Cascade    |
| 05 Bond Street                    | 23 Hangout    |
| 06 Pedestrian Plaza               | 24 Grand st   |
| 07 Public Entry To Bond Street    | 25 Swimmir    |
| 08 Security Gate                  | 26 Kids swi   |
| 09 Outdoor Badminton Court        | 27 Pool Dec   |
| 10 Cricket Pitch                  | 28 Club       |
| 11 Lawn Tennis Court              | 29 Drop off   |
| 12 Lawn                           | 30 Cul-de-s   |
| 13 Signature Orchard with seating | 31 Interactiv |
| 14 Pedestrian pathway             | 32 Parking    |
| 15 Feature wall                   | 33 Jogging    |
| 16 Temple                         |               |
| 17 Sacred portal                  |               |
| 18 Signature neepal tree          |               |

18 Signature peepal tree

20 Hedge 21 Pavillion 22 Cascade feature 23 Hangout spot 24 Grand staircase 25 Swimming pool 26 Kids swimming pool 26 Kids swimming pool 27 Pool Deck 28 Club 29 Drop off 30 Cul-de-sac 31 Interactive spaces 32 Parking 33 Jogging track