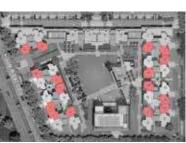

### LEGENDS

| 01 Vehicular Entry To Housing     | 19 Baoli              |
|-----------------------------------|-----------------------|
| 02 Gaurd Hut                      | 20 Hedge              |
| 03 Pedestrian Entry For Housing   | 21 Pavillion          |
| 04 Vehicular Exit                 | 22 Cascade feature    |
| 05 Bond Street                    | 23 Hangout spot       |
| 06 Pedestrian Plaza               | 24 Grand staircase    |
| 07 Public Entry To Bond Street    | 25 Swimming pool      |
| 08 Security Gate                  | 26 Kids swimming pool |
| 09 Outdoor Badminton Court        | 27 Pool Deck          |
| 10 Cricket Pitch                  | 28 Club               |
| 11 Lawn Tennis Court              | 29 Drop off           |
| 12 Lawn                           | 30 Cul-de-sac         |
| 13 Signature Orchard with seating | 31 Interactive spaces |
| 14 Pedestrian pathway             | 32 Parking            |
| 15 Feature wall                   | 33 Jogging track      |
| 16 Temple                         |                       |
|                                   |                       |

### LEGENDS

| 01 Vehicular Entry To Housing     | 19 Baoli      |
|-----------------------------------|---------------|
| 02 Gaurd Hut                      | 20 Hedge      |
| 03 Pedestrian Entry For Housing   | 21 Pavillion  |
| 04 Vehicular Exit                 | 22 Cascade    |
| 05 Bond Street                    | 23 Hangout    |
| 06 Pedestrian Plaza               | 24 Grand st   |
| 07 Public Entry To Bond Street    | 25 Swimmir    |
| 08 Security Gate                  | 26 Kids swi   |
| 09 Outdoor Badminton Court        | 27 Pool Dec   |
| 10 Cricket Pitch                  | 28 Club       |
| 11 Lawn Tennis Court              | 29 Drop off   |
| 12 Lawn                           | 30 Cul-de-s   |
| 13 Signature Orchard with seating | 31 Interactiv |
| 14 Pedestrian pathway             | 32 Parking    |
| 15 Feature wall                   | 33 Jogging    |
| 16 Temple                         |               |
| 17 Sacred portal                  |               |
| 18 Signature neepal tree          |               |

18 Signature peepal tree

20 Hedge 21 Pavillion 22 Cascade feature 23 Hangout spot 24 Grand staircase 25 Swimming pool 26 Kids swimming pool 26 Kids swimming pool 27 Pool Deck 28 Club 29 Drop off 30 Cul-de-sac 31 Interactive spaces 32 Parking 33 Jogging track