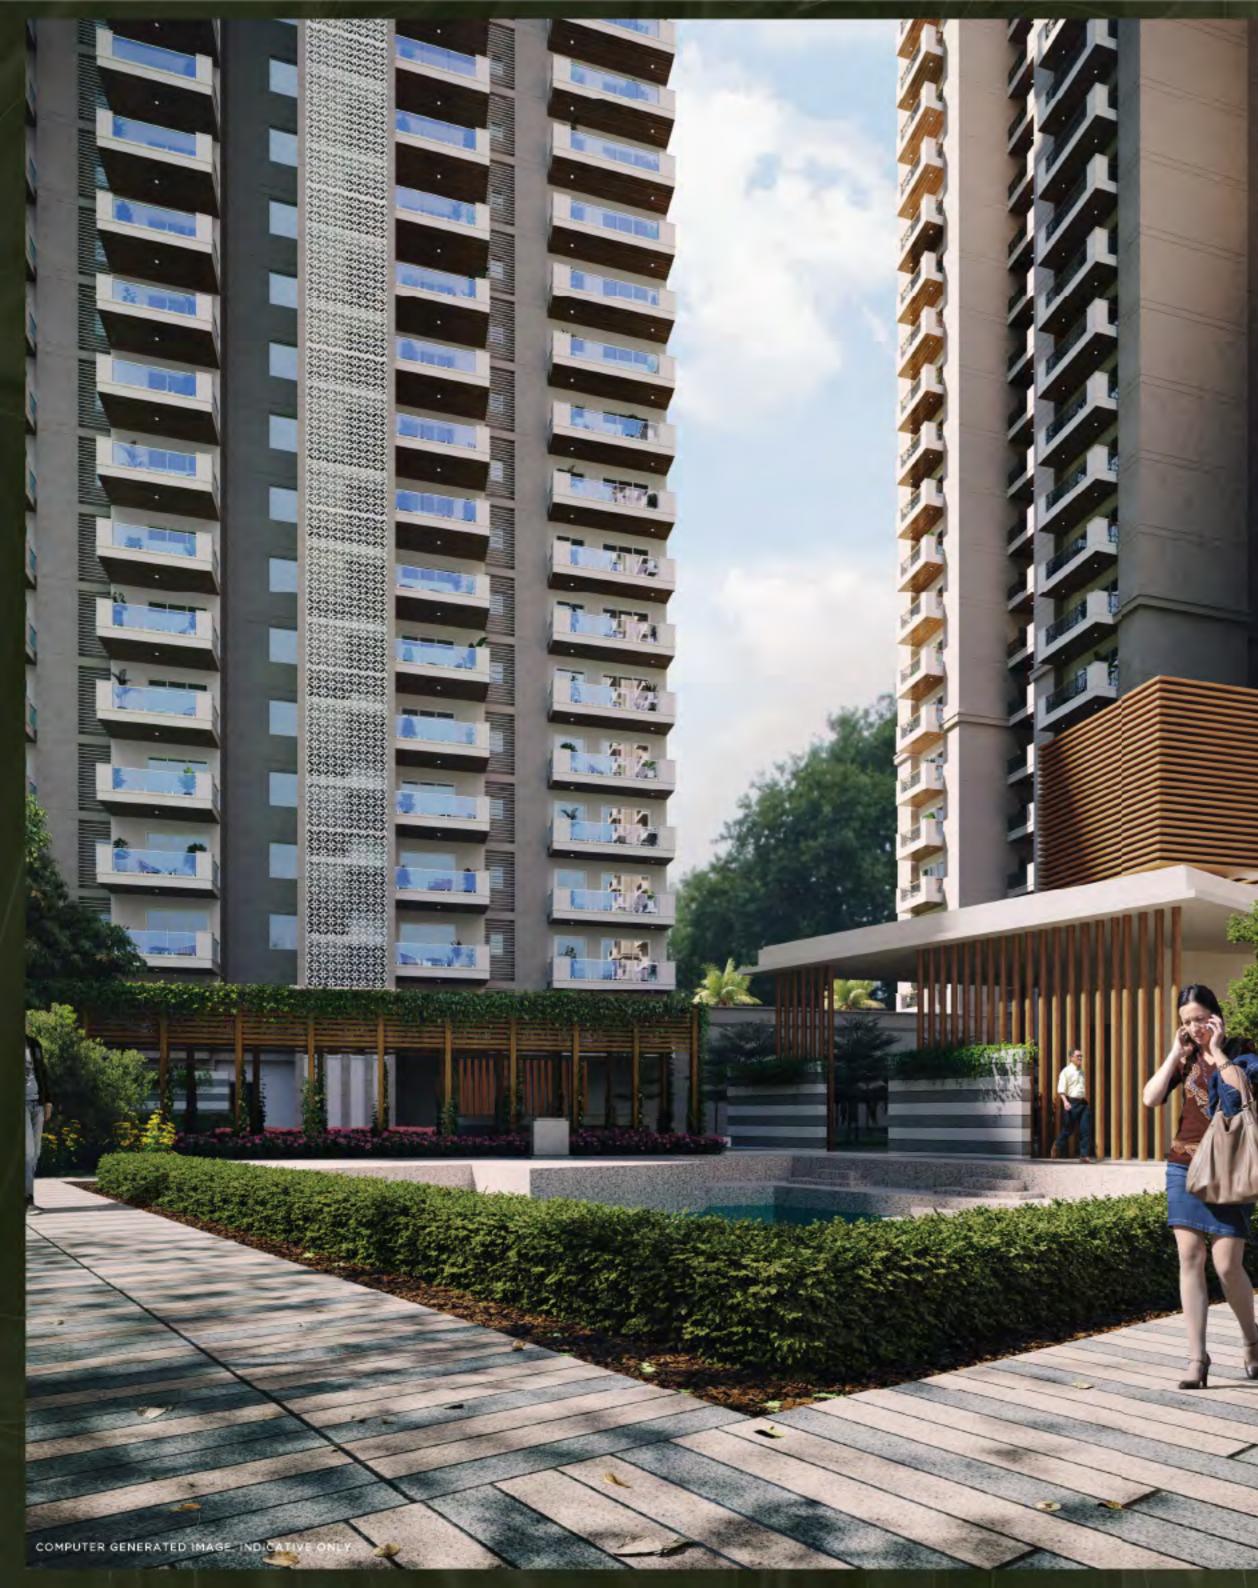

Designated hangout spots

Only 2/4 flats on each floor in every tower

Kids play area with separate TOT LOT

Jogging track

Corner plot with wide approachable roads