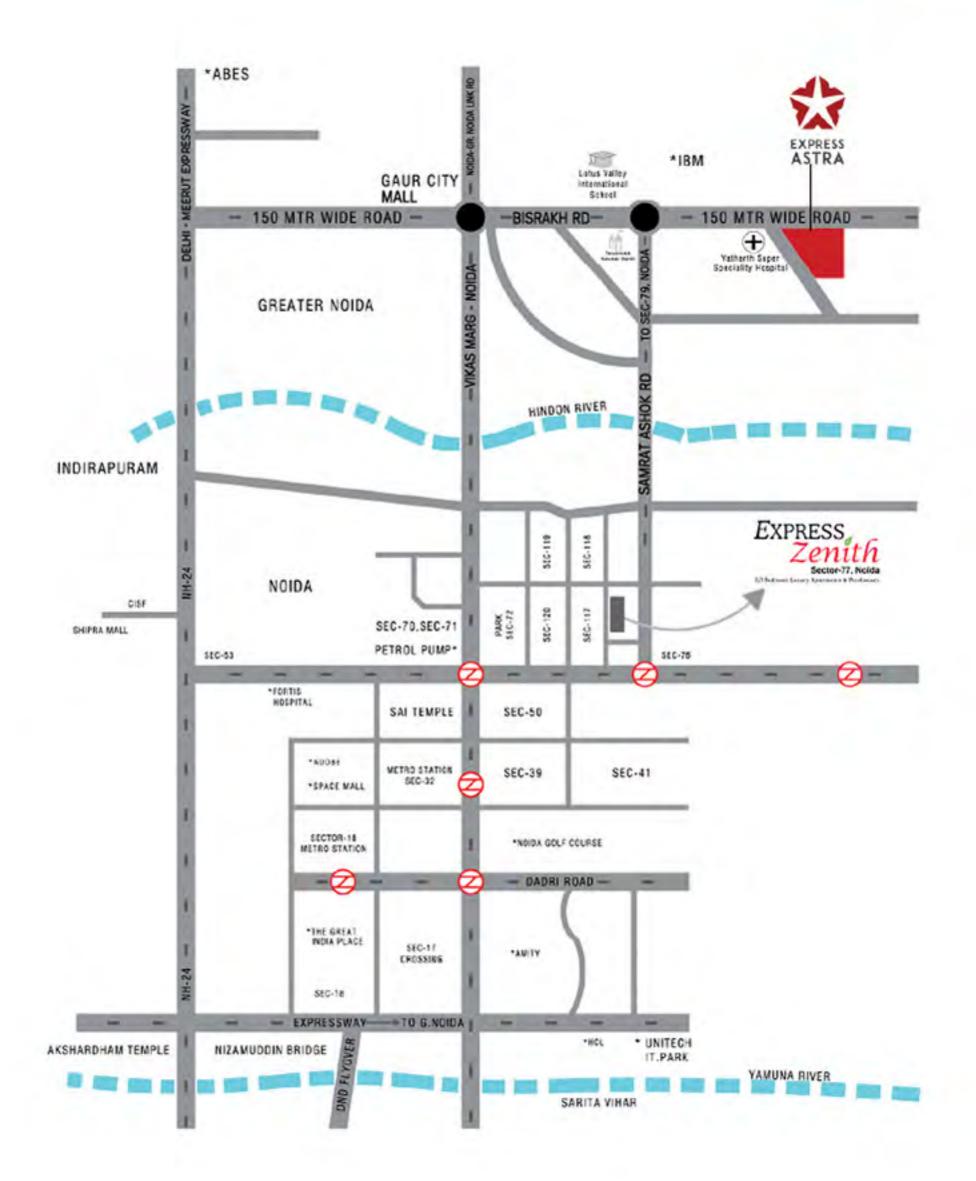

### STRATEGIC LOCATION, COUNTLESS CONVENIENCES

Situated on 150m wide road Connecting Delhi Meerut Expressway to Greater Noida 🖈 Near FNG Corridor

Adjacent to Yatharth Hospital and Lotus Valley International school

SITE OFFICE: Plot No. GH-06A, Sector- 1, Greater Noida (West) HEAD OFFICE: H-139, Sector 63, Noida, Uttar Pradesh- 201301

Phase I - UP RERA Regn. Number UPRERAPRJ479698 | Website of UP RERA - www.up-rera.in Phase II - UP RERA Regn. Number UPRERAPRJ229234 | Website of UP RERA - www.up-rera.in

#### Strategic Location, Countless Conveniences

Situated on 150m wide road Connecting Delhi Meerut Expressway to Greater Noida

Near FNG Corridor

Adjacent to Yatharth Hospital and Lotus Valley International school

Five minutes from major shopping malls

Five minutes from Delhi Meerut Expressway

SITE OFFICE: Plot No. GH-06A, Sector- 1, Greater Noida (West)
HEAD OFFICE: H-139, Sector 63, Noida, Uttar Pradesh- 201301
W | www.expressbuildersltd.com
UP RERA Regn. Number UPRERAPRJ479698 | Website of UP RERA - www.up-rera.in