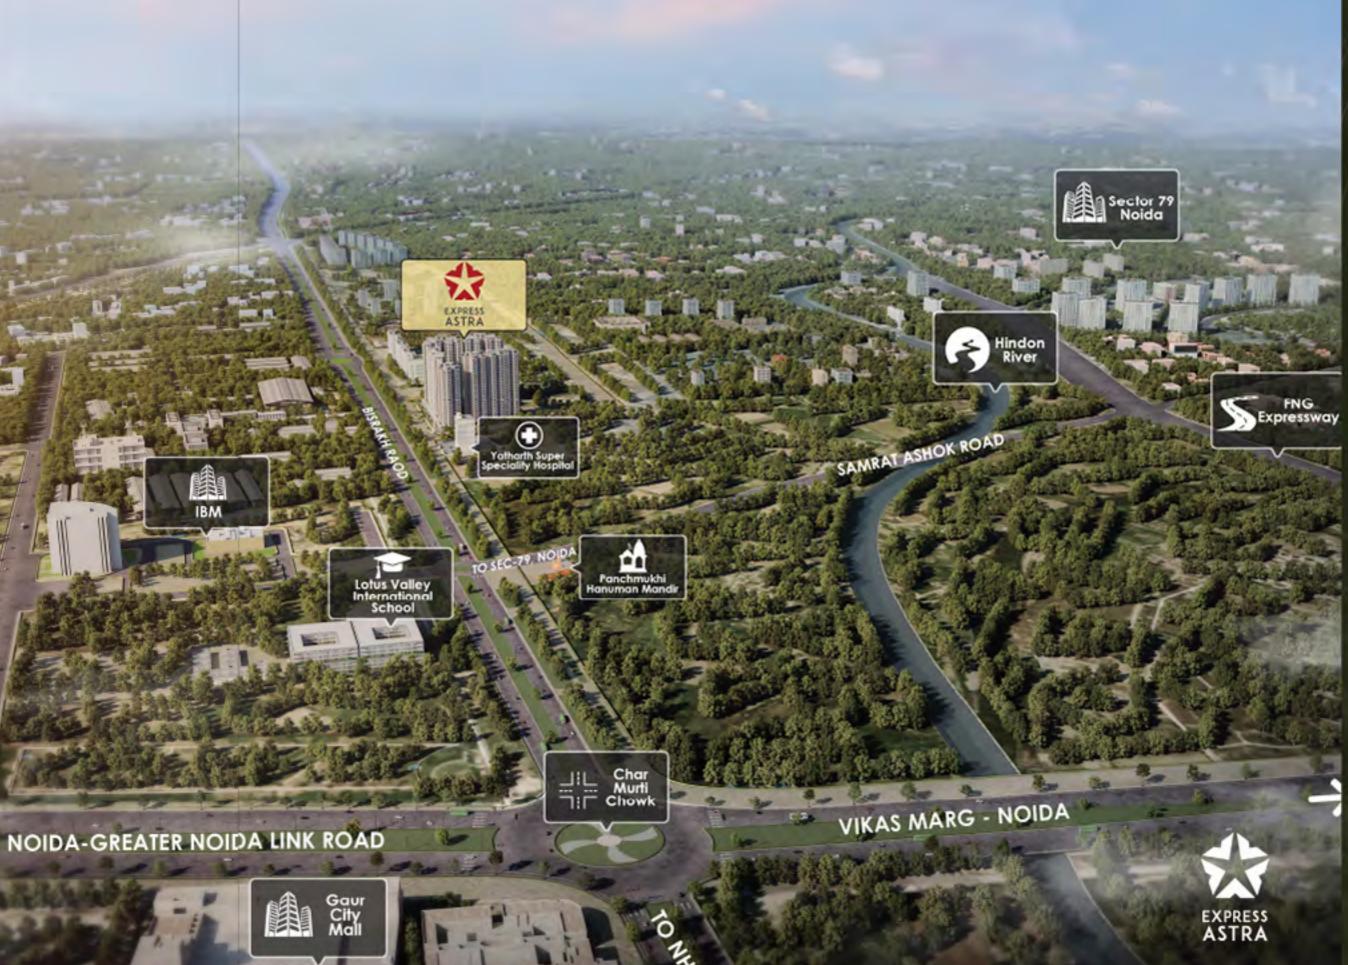

### STRATEGIC LOCATION, COUNTLESS CONVENIENCES

Situated on 150m wide road Connecting Delhi Meerut Expressway to Greater Noida 🖈 Near FNG Corridor

Adjacent to Yatharth Hospital and Lotus Valley International school

### MORE CONNECTIVITY

The **strategic location** of your new home will certainly reduce your travelling woes. Express Astra is in proximity to prominent locales of **Delhi NCR**, helping you commute with ease.

#### Strategic Location, Countless Conveniences

Situated on 150m wide road Connecting Delhi Meerut Expressway to Greater Noida

Near FNG Corridor

Adjacent to Yatharth Hospital and Lotus Valley International school

Five minutes from major shopping malls

Five minutes from Delhi Meerut Expressway

SITE OFFICE: Plot No. GH-06A, Sector- 1, Greater Noida (West)
HEAD OFFICE: H-139, Sector 63, Noida, Uttar Pradesh- 201301
W | www.expressbuildersltd.com
UP RERA Regn. Number UPRERAPRJ479698 | Website of UP RERA - www.up-rera.in