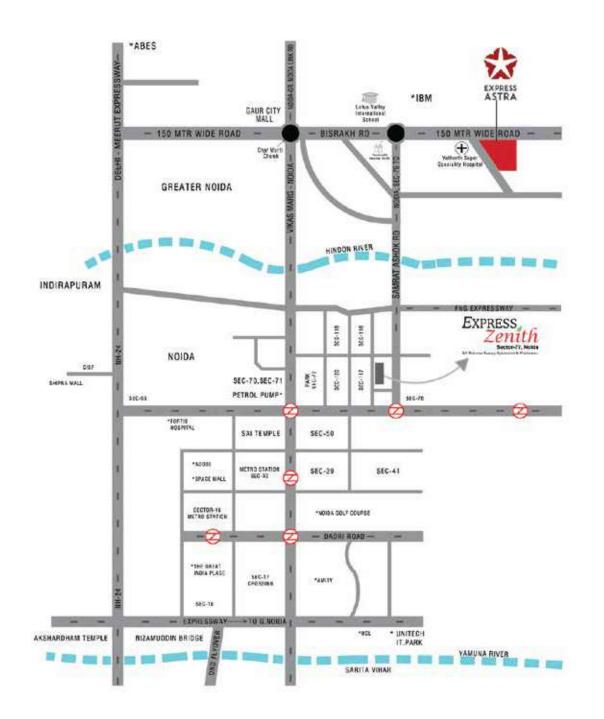

### STRATEGIC LOCATION, COUNTLESS CONVENIENCES

Situated on 150m wide road Connecting Delhi Meerut Expressway to Greater Noida 🖈 Near FNG Corridor

Adjacent to Yatharth Hospital and Lotus Valley International school

### MORE CONNECTIVITY

The **strategic location** of your new home will certainly reduce your travelling woes. Express Astra is in proximity to prominent locales of **Delhi NCR**, helping you commute with ease.

#### Strategic Location, Countless Conveniences

Situated on 150m wide road Connecting Delhi Meerut Expressway to Greater Noida

Near FNG Corridor

Adjacent to Yatharth Hospital and Lotus Valley International school

Five minutes from major shopping malls

Five minutes from Delhi Meerut Expressway

SITE OFFICE: Plot No. GH-06A, Sector- 1, Greater Noida (West)
HEAD OFFICE: H-139, Sector 63, Noida, Uttar Pradesh- 201301
W | www.expressbuildersltd.com
UP RERA Regn. Number UPRERAPRJ479698 | Website of UP RERA - www.up-rera.in