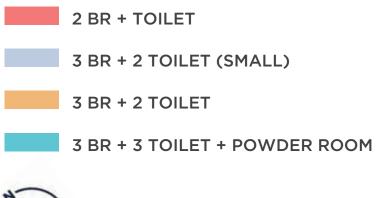

| 2 BR + TOILET                 |
|-------------------------------|
| 3 BR + 2 TOILET (SMALL)       |
| 3 BR + 2 TOILET               |
| 3 BR + 3 TOILET + POWDER ROOM |
| 4 BR + 4 TOILET + PUJA SPACE* |