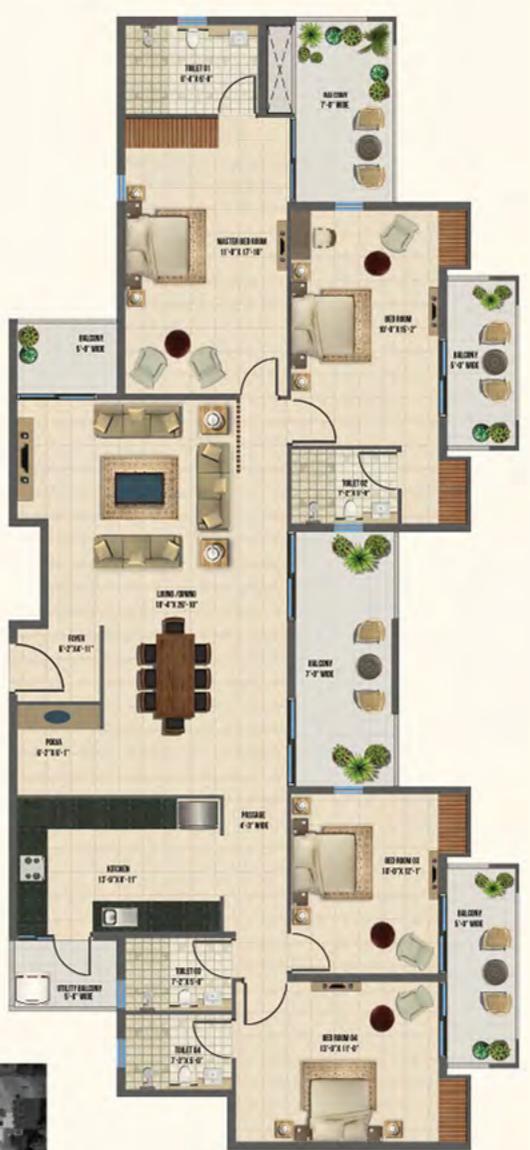

| 2 BR + TOILET                 |
|-------------------------------|
| 3 BR + 2 TOILET (SMALL)       |
| 3 BR + 2 TOILET               |
| 3 BR + 3 TOILET + POWDER ROOM |
| 4 BR + 4 TOILET + PUJA SPACE* |

### G+26 Floors

Only 53 Exclusive Air Conditioned Apartments

2 Apartments on Each Floor

4 BHK + 4 Toilet + Puja Space

3 Spacious Decorative Lifts

Super Premium Specifications

14 Ft. High Entrance Lobby

40000 sq. ft. Clubhouse

### **ROAD FACING\***

4 BEDROOM + 4 TOILET + PUJA SPACE\* SUPER AREA- 2650 SQ. FT. RERA AREA-143.3 SQ. MTR. BALCONY AREA- 37.5 SQ. MTR.

### PARK FACING\*

4 BEDROOM + 4 TOILET + PUJA SPACE\* SUPER AREA- 2635 SQ. FT. RERA AREA-141.8 SQ. MTR. BALCONY AREA- 37.2 SQ. MTR.