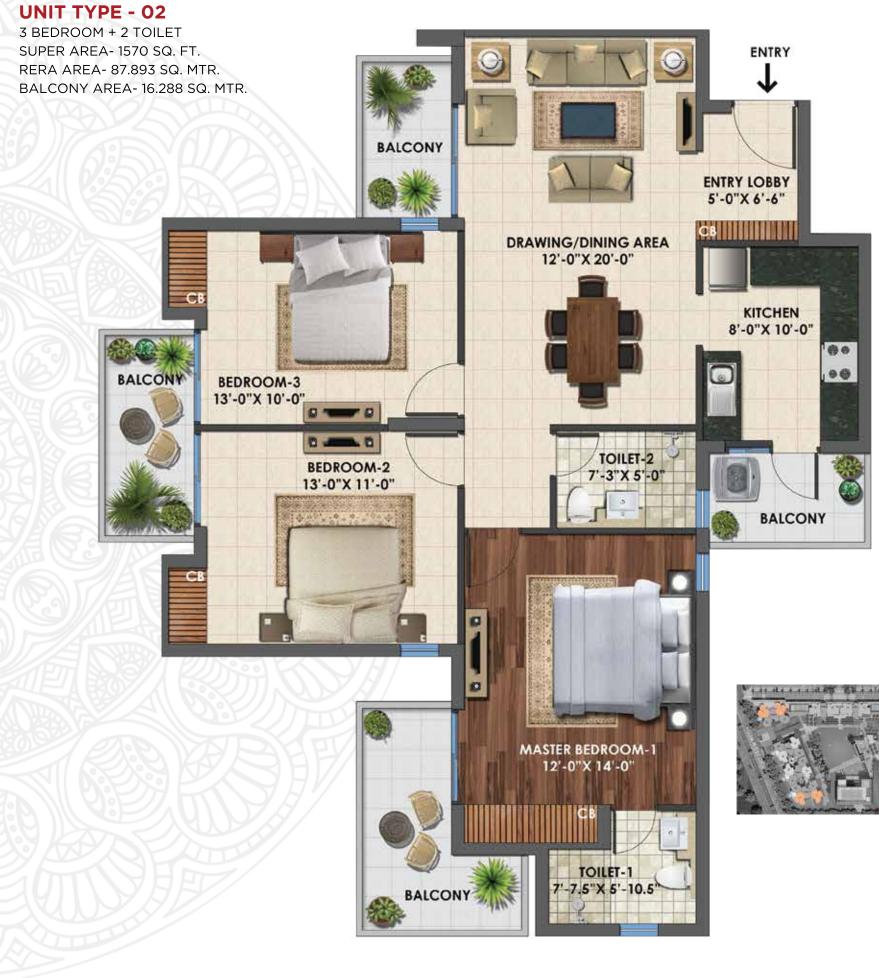

| 2 BR + TOILET                 |
|-------------------------------|
| 3 BR + 2 TOILET (SMALL)       |
| 3 BR + 2 TOILET               |
| 3 BR + 3 TOILET + POWDER ROOM |
| 4 BR + 4 TOILET + PUJA SPACE* |