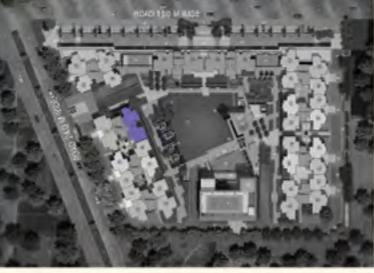

### LEGENDS

| 01 Vehicular Entry To Housing     | 19 Baoli              |
|-----------------------------------|-----------------------|
| 02 Gaurd Hut                      | 20 Hedge              |
| 03 Pedestrian Entry For Housing   | 21 Pavillion          |
| 04 Vehicular Exit                 | 22 Cascade feature    |
| 05 Bond Street                    | 23 Hangout spot       |
| 06 Pedestrian Plaza               | 24 Grand staircase    |
| 07 Public Entry To Bond Street    | 25 Swimming pool      |
| 08 Security Gate                  | 26 Kids swimming pool |
| 09 Outdoor Badminton Court        | 27 Pool Deck          |
| 10 Cricket Pitch                  | 28 Club               |
| 11 Lawn Tennis Court              | 29 Drop off           |
| 12 Lawn                           | 30 Cul-de-sac         |
| 13 Signature Orchard with seating | 31 Interactive spaces |
| 14 Pedestrian pathway             | 32 Parking            |
| 15 Feature wall                   | 33 Jogging track      |
| 16 Temple                         |                       |
|                                   |                       |

### LEGENDS

| 01 Vehicular Entry To Housing     | 19 Baoli      |
|-----------------------------------|---------------|
| 02 Gaurd Hut                      | 20 Hedge      |
| 03 Pedestrian Entry For Housing   | 21 Pavillion  |
| 04 Vehicular Exit                 | 22 Cascade    |
| 05 Bond Street                    | 23 Hangout    |
| 06 Pedestrian Plaza               | 24 Grand st   |
| 07 Public Entry To Bond Street    | 25 Swimmir    |
| 08 Security Gate                  | 26 Kids swi   |
| 09 Outdoor Badminton Court        | 27 Pool Dec   |
| 10 Cricket Pitch                  | 28 Club       |
| 11 Lawn Tennis Court              | 29 Drop off   |
| 12 Lawn                           | 30 Cul-de-s   |
| 13 Signature Orchard with seating | 31 Interactiv |
| 14 Pedestrian pathway             | 32 Parking    |
| 15 Feature wall                   | 33 Jogging    |
| 16 Temple                         |               |
| 17 Sacred portal                  |               |
| 18 Signature neepal tree          |               |

18 Signature peepal tree

20 Hedge 21 Pavillion 22 Cascade feature 23 Hangout spot 24 Grand staircase 25 Swimming pool 26 Kids swimming pool 26 Kids swimming pool 27 Pool Deck 28 Club 29 Drop off 30 Cul-de-sac 31 Interactive spaces 32 Parking 33 Jogging track