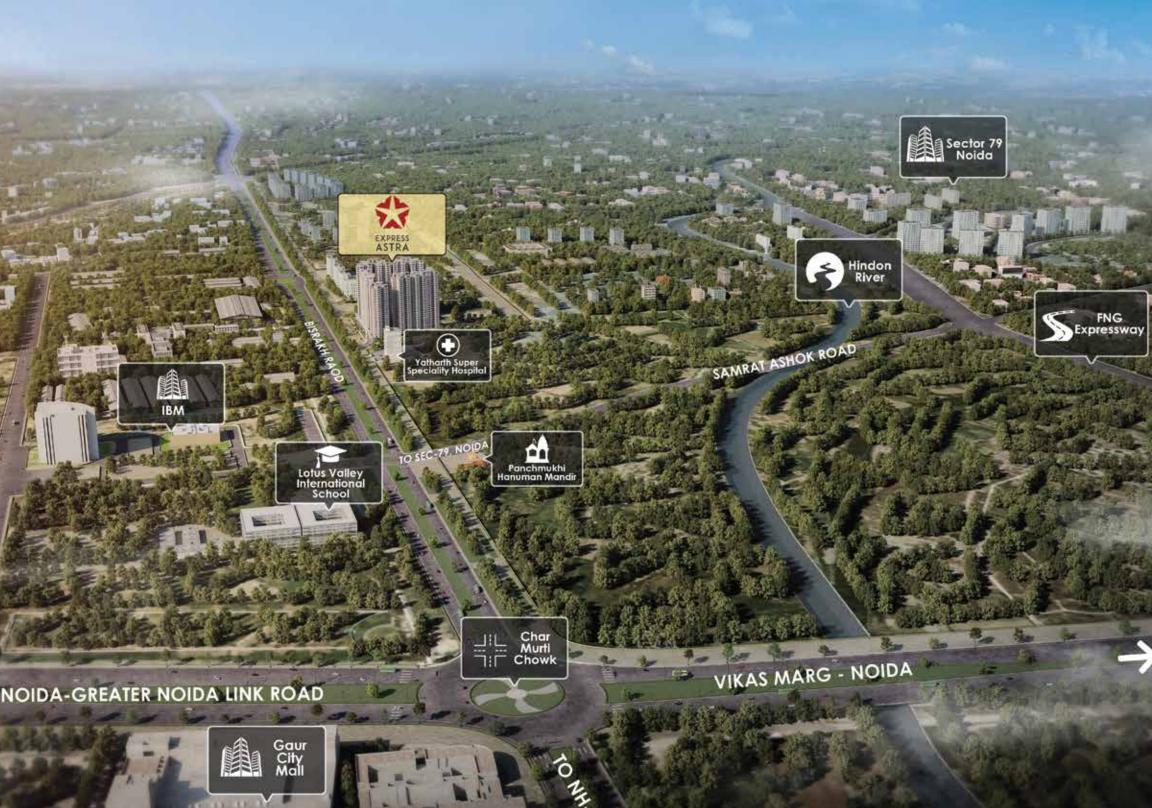

### STRATEGIC LOCATION, COUNTLESS CONVENIENCES

Situated on 150m wide road Connecting Delhi Meerut Expressway to Greater Noida 🖈 Near FNG Corridor

Adjacent to Yatharth Hospital and Lotus Valley International school

### MORE CONNECTIVITY

The **strategic location** of your new home will certainly reduce your travelling woes. Express Astra is in proximity to prominent locales of **Delhi NCR**, helping you commute with ease.

#### Strategic Location, Countless Conveniences

Situated on 150m wide road Connecting Delhi Meerut Expressway to Greater Noida

Near FNG Corridor

Adjacent to Yatharth Hospital and Lotus Valley International school

Five minutes from major shopping malls

Five minutes from Delhi Meerut Expressway

SITE OFFICE: Plot No. GH-06A, Sector- 1, Greater Noida (West)
HEAD OFFICE: H-139, Sector 63, Noida, Uttar Pradesh- 201301
W | www.expressbuildersltd.com
UP RERA Regn. Number UPRERAPRJ479698 | Website of UP RERA - www.up-rera.in