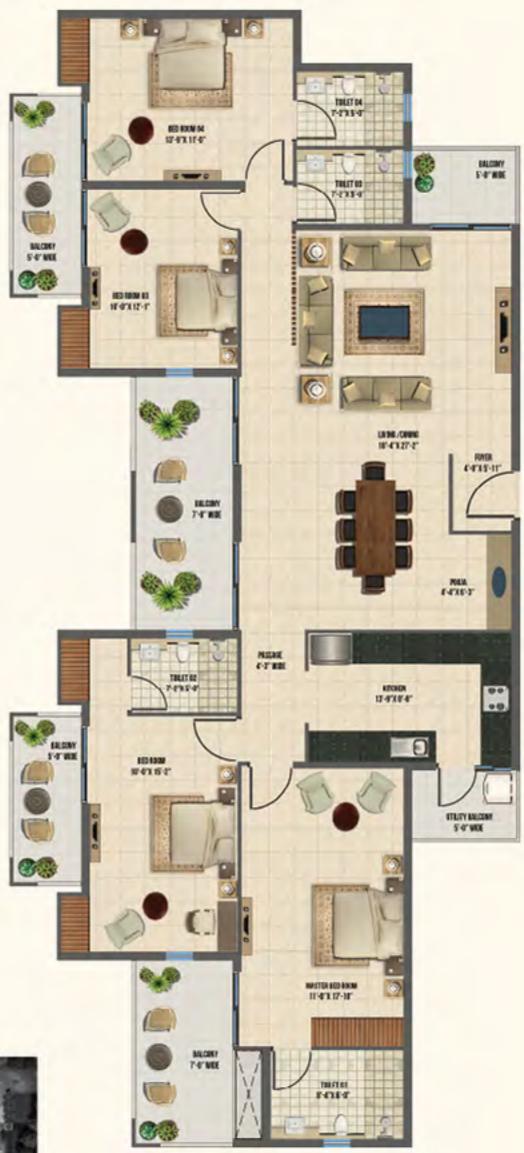

### **ROAD FACING\***

4 BEDROOM + 4 TOILET + PUJA SPACE\* SUPER AREA- 2650 SQ. FT. RERA AREA-143.3 SQ. MTR. BALCONY AREA- 37.5 SQ. MTR.

### PARK FACING\*

4 BEDROOM + 4 TOILET + PUJA SPACE\* SUPER AREA- 2635 SQ. FT. RERA AREA-141.8 SQ. MTR. BALCONY AREA- 37.2 SQ. MTR.

#### **UNIT TYPE - 01**

3 BEDROOM + 3 TOILET + POWDER ROOM SUPER AREA- 2005 SQ. FT. RERA AREA- 107.361 SQ. MTR. BALCONY AREA- 30.114 SQ. MTR.

EXPRESS ASTRA