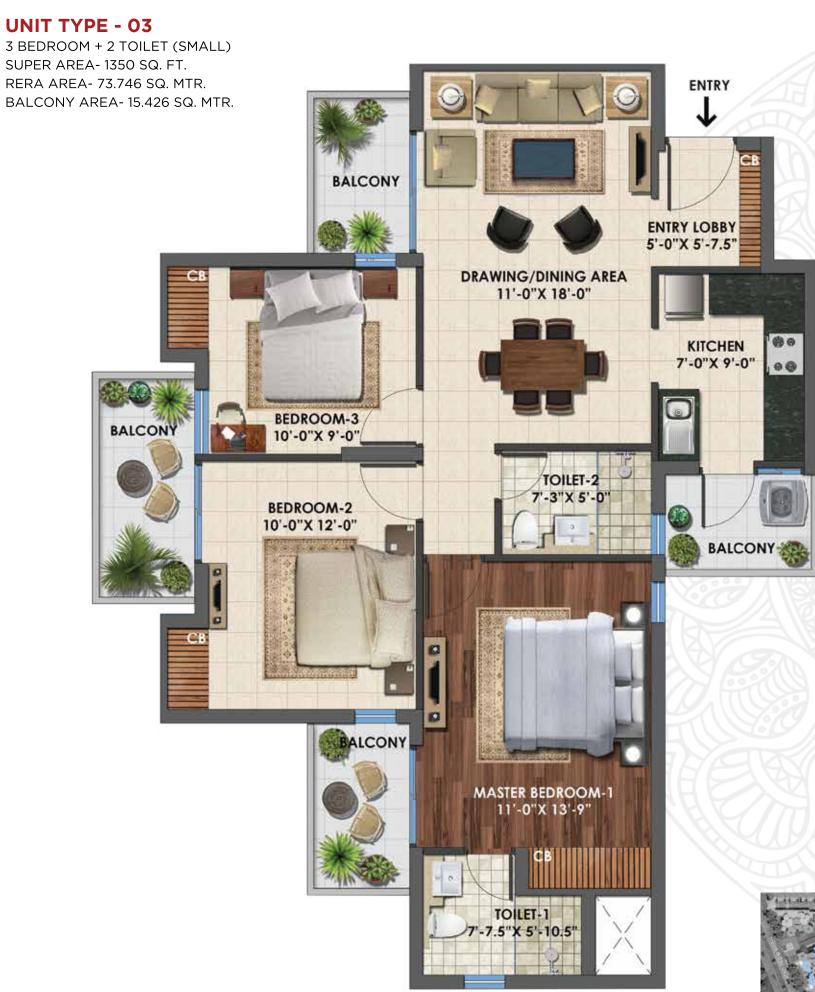

| 2 BR + TOILET                 |
|-------------------------------|
| 3 BR + 2 TOILET (SMALL)       |
| 3 BR + 2 TOILET               |
| 3 BR + 3 TOILET + POWDER ROOM |
| 4 BR + 4 TOILET + PUJA SPACE* |