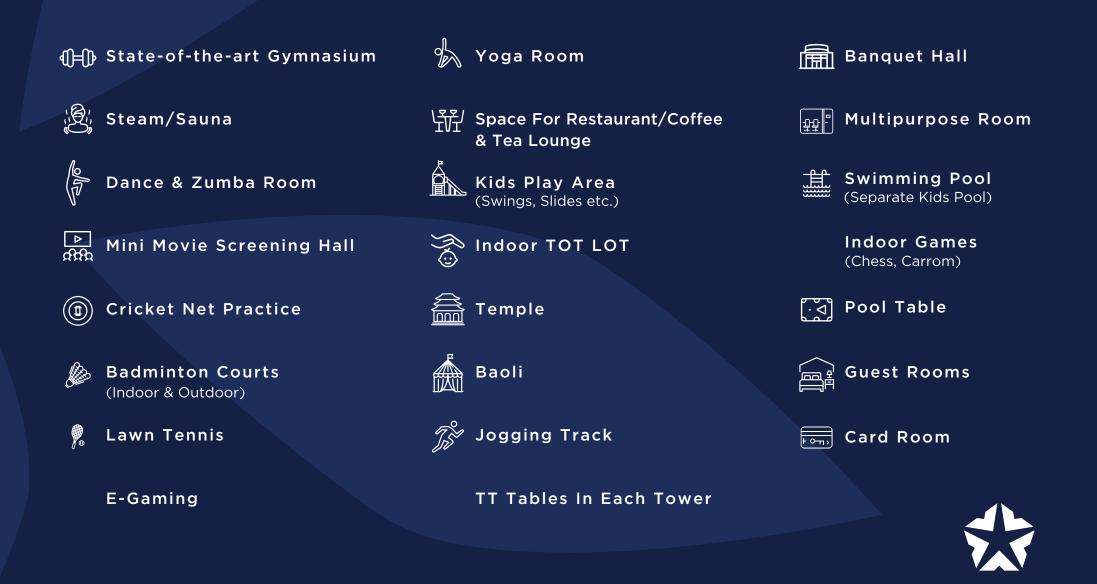

# 40,000 SQ. FT.

Just like the five Kosha's that encapsulate our existence, our residential club is built to facilitate perfect harmony of the five basic elements to lead an incredible life. It is an amalgamation of bliss, activity, wellness, comfort, and joy.

### Euphoria Of Life

Our clubhouse brings you close to life's euphoria with amenities that make living at home more enjoyable than ever; while our Baoli and Prayer Area within the premises add life to every celebration and festival.

### G+26 Floors

Only 53 Exclusive Air Conditioned Apartments

2 Apartments on Each Floor

4 BHK + 4 Toilet + Puja Space

3 Spacious Decorative Lifts

Super Premium Specifications

14 Ft. High Entrance Lobby

40000 sq. ft. Clubhouse