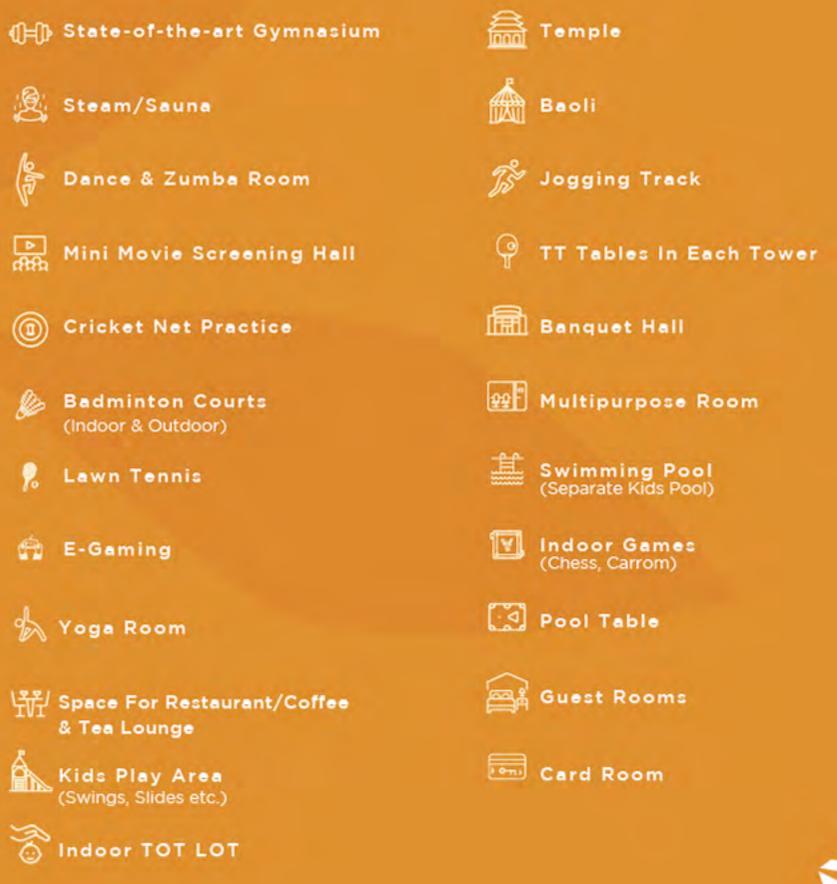

# 40,000 SQ. FT.

Just like the five Kosha's that encapsulate our existence, our residential club is built to facilitate perfect harmony of the five basic elements to lead an incredible life. It is an amalgamation of bliss, activity, wellness, comfort, and joy.

### Euphoria Of Life

Our clubhouse brings you close to life's euphoria with amenities that make living at home more enjoyable than ever; while our Baoli and Prayer Area within the premises add life to every celebration and festival.

## 40,000 SQ. FT.

Just like the five Kosha's that encapsulate our existence, our residential club is built to facilitate perfect harmony of the five basic elements to lead an incredible life. It is an amalgamation of bliss, activity, wellness, comfort, and joy.