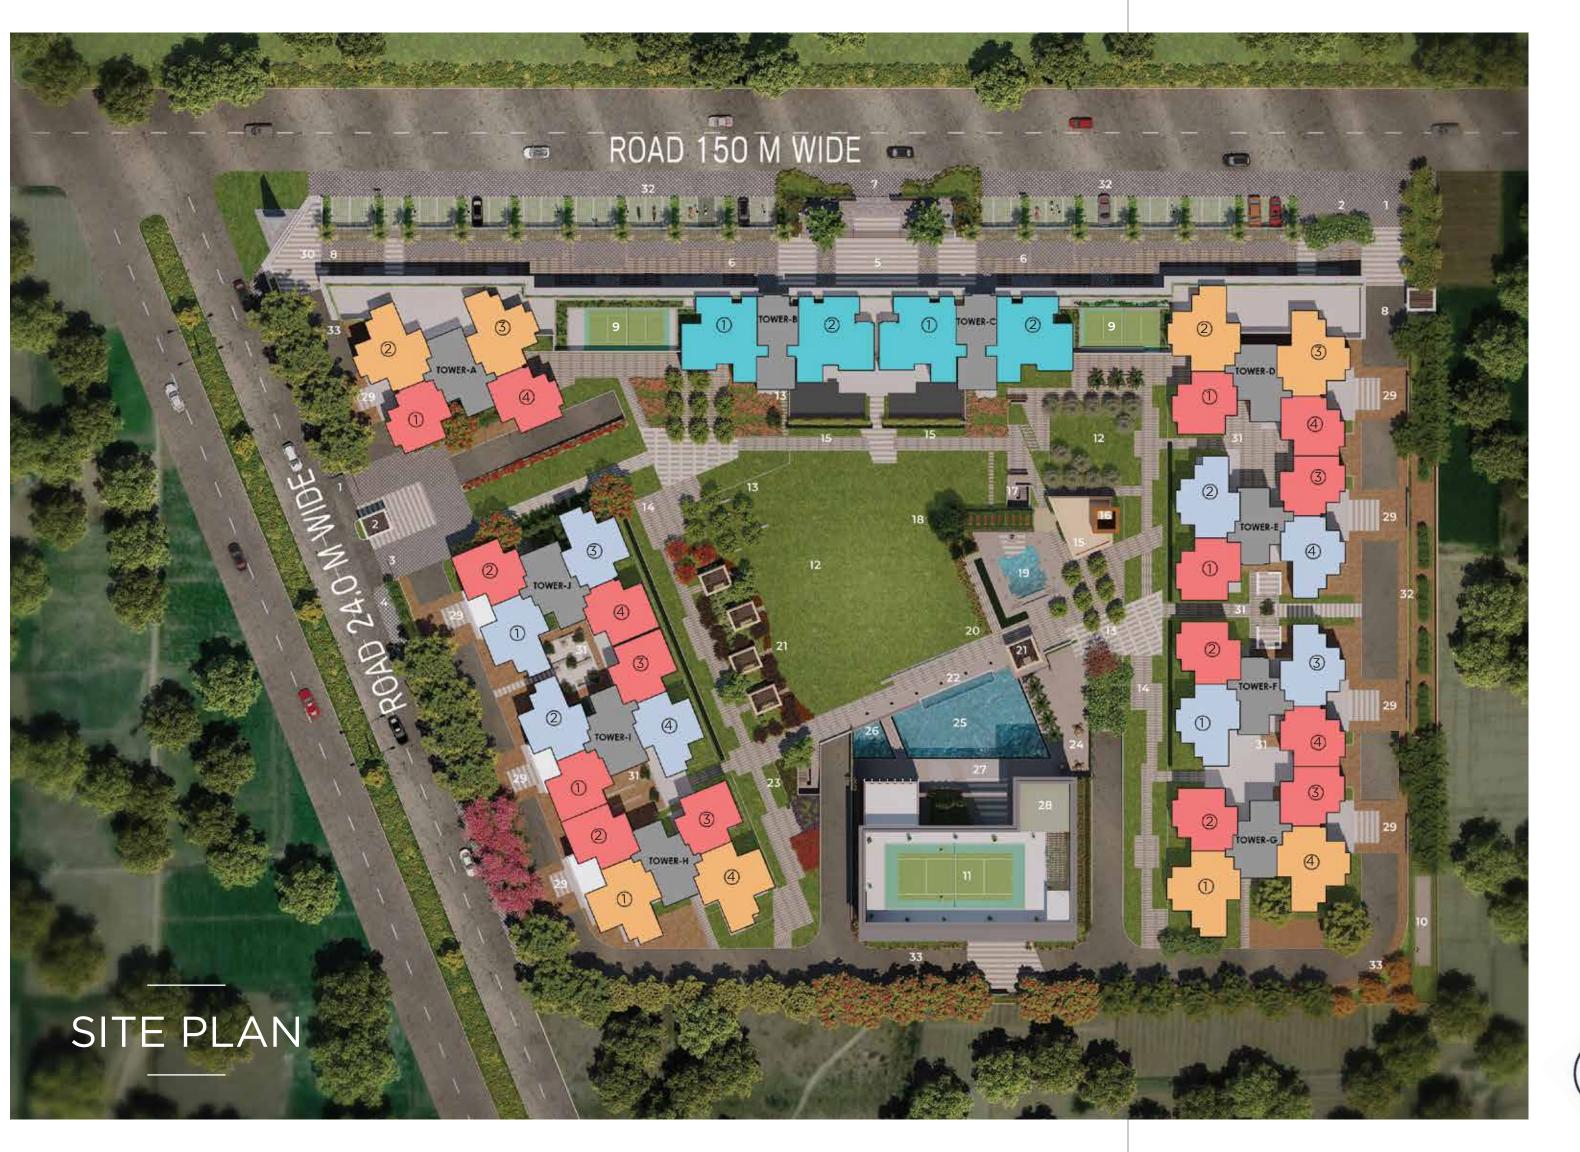

### LEGENDS

| 01 Vehicular Entry To Housing     | 19 Baoli              |
|-----------------------------------|-----------------------|
| 02 Gaurd Hut                      | 20 Hedge              |
| 03 Pedestrian Entry For Housing   | 21 Pavillion          |
| 04 Vehicular Exit                 | 22 Cascade feature    |
| 05 Bond Street                    | 23 Hangout spot       |
| 06 Pedestrian Plaza               | 24 Grand staircase    |
| 07 Public Entry To Bond Street    | 25 Swimming pool      |
| 08 Security Gate                  | 26 Kids swimming pool |
| 09 Outdoor Badminton Court        | 27 Pool Deck          |
| 10 Cricket Pitch                  | 28 Club               |
| 11 Lawn Tennis Court              | 29 Drop off           |
| 12 Lawn                           | 30 Cul-de-sac         |
| 13 Signature Orchard with seating | 31 Interactive spaces |
| 14 Pedestrian pathway             | 32 Parking            |
| 15 Feature wall                   | 33 Jogging track      |
| 16 Temple                         |                       |
|                                   |                       |

### LEGENDS

| 01 Vehicular Entry To Housing     | 19 Baoli      |
|-----------------------------------|---------------|
| 02 Gaurd Hut                      | 20 Hedge      |
| 03 Pedestrian Entry For Housing   | 21 Pavillion  |
| 04 Vehicular Exit                 | 22 Cascade    |
| 05 Bond Street                    | 23 Hangout    |
| 06 Pedestrian Plaza               | 24 Grand st   |
| 07 Public Entry To Bond Street    | 25 Swimmir    |
| 08 Security Gate                  | 26 Kids swi   |
| 09 Outdoor Badminton Court        | 27 Pool Dec   |
| 10 Cricket Pitch                  | 28 Club       |
| 11 Lawn Tennis Court              | 29 Drop off   |
| 12 Lawn                           | 30 Cul-de-s   |
| 13 Signature Orchard with seating | 31 Interactiv |
| 14 Pedestrian pathway             | 32 Parking    |
| 15 Feature wall                   | 33 Jogging    |
| 16 Temple                         |               |
| 17 Sacred portal                  |               |
| 18 Signature neepal tree          |               |

18 Signature peepal tree

20 Hedge 21 Pavillion 22 Cascade feature 23 Hangout spot 24 Grand staircase 25 Swimming pool 26 Kids swimming pool 26 Kids swimming pool 27 Pool Deck 28 Club 29 Drop off 30 Cul-de-sac 31 Interactive spaces 32 Parking 33 Jogging track