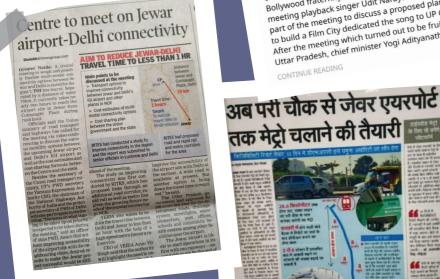

### YEIDA IN NEWS

LUCKNOW: Chief minister Yogi Adityanath directed officials on Friday to search for fable land to set up the 'biggest and vin Gautam Budh

Uttar Pradesh: Swiss firm gets MHA nod for Jewar airport TOI The Times Of India

TNN o <u>LUCKNOW</u>

Jewar airport drives Rs 1,600 crore investments for YEIDA

GREATER NOIDA: Investors are back at the doors of the Yamuna Expressway Authority.

ss 2,000 crore for the Jewar International airport project and Rs 900 crore for rapid rail (RRTS), the two biggest infrastructure