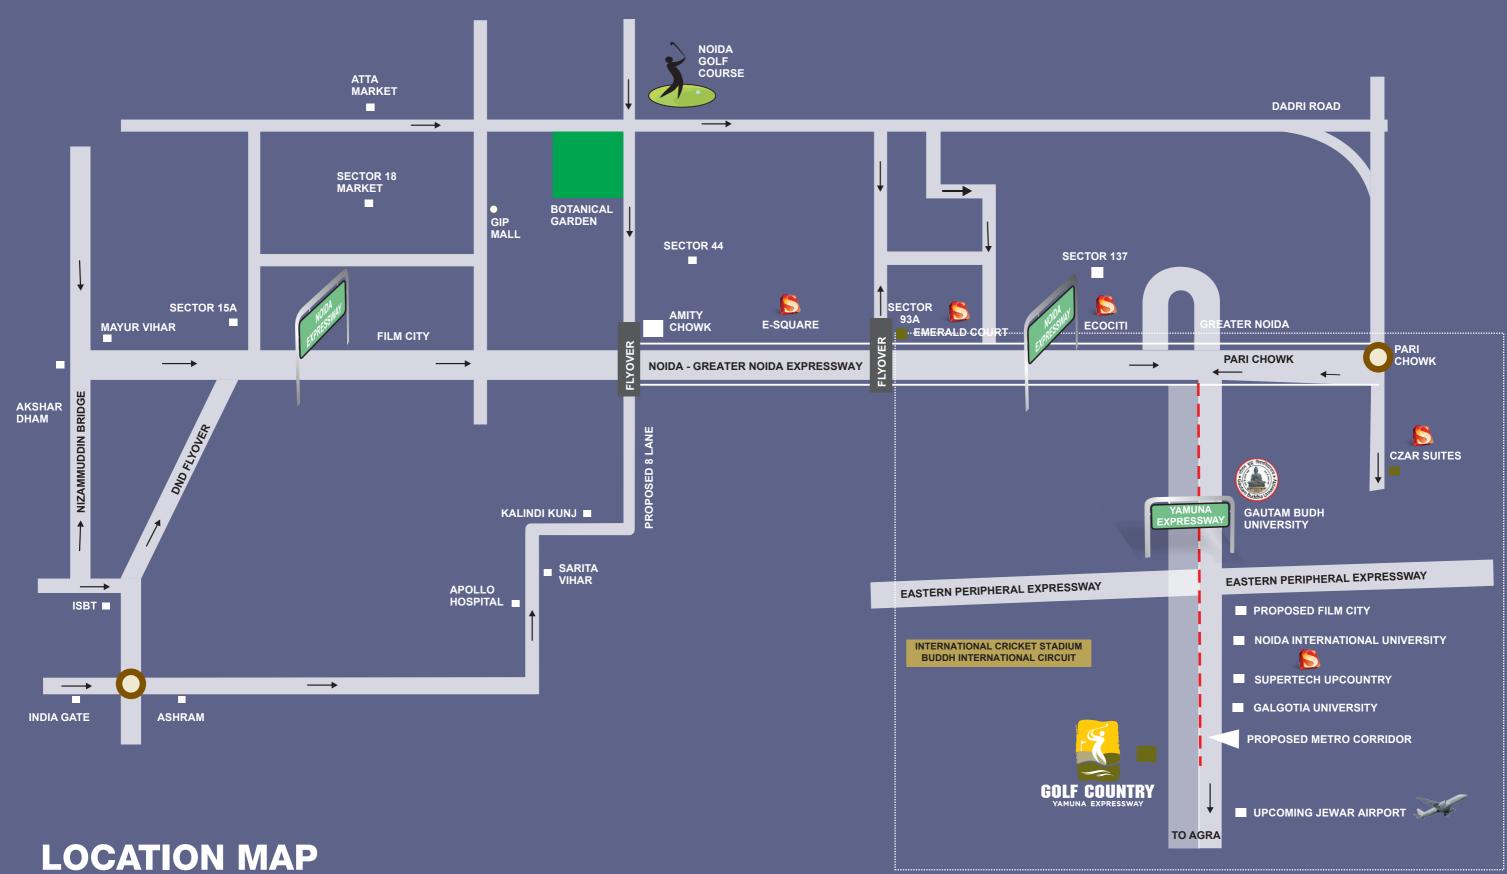

upura (Been रानुप्रत खुजा Palra Dieta. 919 Dhatir Jahangirpur Pahas धालिक व्हारांगीरपुर प्रहास Palwal Mandkola पलवल मंदकोला Pisawa. Chandaus 22A Gabhana Hathin Tappal हाशीन Aurangabad PERMIT Smal Jattari औरंगाबाद साधीण चडारी Hasanpur Bahin हसनपुर Gomat Andla Hodal Bajna Pinangwan 相下流和 होडल Punhana





## ABOUT GOLF LANDS

Presenting Golf Lands plots. Part of Golf Country, a 100 acre golf-centric township situated next to upcoming Jewar Airport, Supertech Golf Lands brings together luxury and convenience for your experience. Live the good life. Make a smart move.

#### PLOT AVAILABLE -

100 SQ.YD. (83.61 SQ.MTR.)

150 SQ.YD. (125.42 SQ.MTR.)

200 SQ.YD. (167.23 SQ.MTR.)







# GOLF COUNTRY SITE PLAN



**GOLF LAND** 



# GOLF COUNTRY LOCATION ADVANTAGES