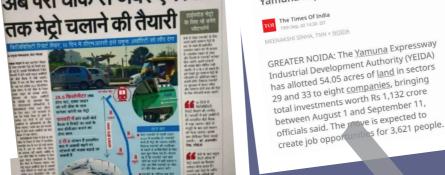

TNN o <u>LUCKNOW</u>

Jewar airport drives Rs 1,600 crore investments for YEIDA

GREATER NOIDA: Investors are back at the doors of the Yamuna Expressway Authority.

ss 2,000 crore for the Jewar International airport project and Rs 900 crore for rapid rail (RRTS), the two biggest infrastructure